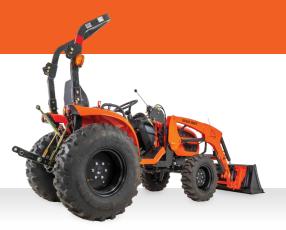

## SERIES

PERFECTLY POSITIONED FOR THE MOST DEMANDING WORK.

| TYPE         3 EVILNDER, WATER CODIESE           DISPLACEMENT IN.)         7.17           NUMBER OF CYLNORES         3           FUEL TANK (GAL)         6.0           DRIVE TRAIN         T           TRANSINSTON         HST           NUMBER OF SPEEDS         3 RANGE           CILITCH         DRY SINGE FPLATE           BRAKES         WET, MULT-DISC           PTO         LIVE           REAGINALIC STORY         SHO, 980           TYPE         LIVE           REAGINALIC STORY         SHO, 980           TYPE         POWER ASSISTED HYDROSTATIC           TOTAL HYDRAULIC STORY         74 (3.1-4.3) / 9.0 (11.7-16.4)           TYPE         POWER ASSISTED HYDROSTATIC           TOTAL HYDRAULIC STORY         74 (3.1-4.3) / 9.0 (11.7-16.4)           S-POINT HITCH         CAT I           REAR REMOTE YELVE         OPTIONAL (UP TO 1)           SPOINT HITCH LIFT CAPACITY (JBS.)         BEG           BATTERY         BATTERY           BATTERY         BATTERY           BATTERY         BATTERY           BATTERY         BATTERY           BATTERY         BATTERY           BATTERY         BATTERY           BATTERY                                                                                                                                                                                                                                                                                                                                                                                                                                                                                                                                                                                                                                                                                                                                                                                                                                                                                                                                                                              | TRACTOR MODEL           | 3026                                  |
|-------------------------------------------------------------------------------------------------------------------------------------------------------------------------------------------------------------------------------------------------------------------------------------------------------------------------------------------------------------------------------------------------------------------------------------------------------------------------------------------------------------------------------------------------------------------------------------------------------------------------------------------------------------------------------------------------------------------------------------------------------------------------------------------------------------------------------------------------------------------------------------------------------------------------------------------------------------------------------------------------------------------------------------------------------------------------------------------------------------------------------------------------------------------------------------------------------------------------------------------------------------------------------------------------------------------------------------------------------------------------------------------------------------------------------------------------------------------------------------------------------------------------------------------------------------------------------------------------------------------------------------------------------------------------------------------------------------------------------------------------------------------------------------------------------------------------------------------------------------------------------------------------------------------------------------------------------------------------------------------------------------------------------------------------------------------------------------------------------------------------------|-------------------------|---------------------------------------|
| DISPLACEMENT (TIL)   7.17   7.17   7.17   7.17   7.17   7.17   7.17   7.17   7.17   7.17   7.17   7.17   7.17   7.17   7.17   7.17   7.17   7.17   7.17   7.17   7.17   7.17   7.17   7.17   7.17   7.17   7.17   7.17   7.17   7.17   7.17   7.17   7.17   7.17   7.17   7.17   7.17   7.17   7.17   7.17   7.17   7.17   7.17   7.17   7.17   7.17   7.17   7.17   7.17   7.17   7.17   7.17   7.17   7.17   7.17   7.17   7.17   7.17   7.17   7.17   7.17   7.17   7.17   7.17   7.17   7.17   7.17   7.17   7.17   7.17   7.17   7.17   7.17   7.17   7.17   7.17   7.17   7.17   7.17   7.17   7.17   7.17   7.17   7.17   7.17   7.17   7.17   7.17   7.17   7.17   7.17   7.17   7.17   7.17   7.17   7.17   7.17   7.17   7.17   7.17   7.17   7.17   7.17   7.17   7.17   7.17   7.17   7.17   7.17   7.17   7.17   7.17   7.17   7.17   7.17   7.17   7.17   7.17   7.17   7.17   7.17   7.17   7.17   7.17   7.17   7.17   7.17   7.17   7.17   7.17   7.17   7.17   7.17   7.17   7.17   7.17   7.17   7.17   7.17   7.17   7.17   7.17   7.17   7.17   7.17   7.17   7.17   7.17   7.17   7.17   7.17   7.17   7.17   7.17   7.17   7.17   7.17   7.17   7.17   7.17   7.17   7.17   7.17   7.17   7.17   7.17   7.17   7.17   7.17   7.17   7.17   7.17   7.17   7.17   7.17   7.17   7.17   7.17   7.17   7.17   7.17   7.17   7.17   7.17   7.17   7.17   7.17   7.17   7.17   7.17   7.17   7.17   7.17   7.17   7.17   7.17   7.17   7.17   7.17   7.17   7.17   7.17   7.17   7.17   7.17   7.17   7.17   7.17   7.17   7.17   7.17   7.17   7.17   7.17   7.17   7.17   7.17   7.17   7.17   7.17   7.17   7.17   7.17   7.17   7.17   7.17   7.17   7.17   7.17   7.17   7.17   7.17   7.17   7.17   7.17   7.17   7.17   7.17   7.17   7.17   7.17   7.17   7.17   7.17   7.17   7.17   7.17   7.17   7.17   7.17   7.17   7.17   7.17   7.17   7.17   7.17   7.17   7.17   7.17   7.17   7.17   7.17   7.17   7.17   7.17   7.17   7.17   7.17   7.17   7.17   7.17   7.17   7.17   7.17   7.17   7.17   7.17   7.17   7.17   7.17   7.17   7.17   7.17   7.17   7.17   7.17   7.17   7.17   7.17     | TYPE                    | 3 CYLINDER, WATER COOLED, DIESEL      |
| DISPLACEMENT (TIL)   7.17   7.17   7.17   7.17   7.17   7.17   7.17   7.17   7.17   7.17   7.17   7.17   7.17   7.17   7.17   7.17   7.17   7.17   7.17   7.17   7.17   7.17   7.17   7.17   7.17   7.17   7.17   7.17   7.17   7.17   7.17   7.17   7.17   7.17   7.17   7.17   7.17   7.17   7.17   7.17   7.17   7.17   7.17   7.17   7.17   7.17   7.17   7.17   7.17   7.17   7.17   7.17   7.17   7.17   7.17   7.17   7.17   7.17   7.17   7.17   7.17   7.17   7.17   7.17   7.17   7.17   7.17   7.17   7.17   7.17   7.17   7.17   7.17   7.17   7.17   7.17   7.17   7.17   7.17   7.17   7.17   7.17   7.17   7.17   7.17   7.17   7.17   7.17   7.17   7.17   7.17   7.17   7.17   7.17   7.17   7.17   7.17   7.17   7.17   7.17   7.17   7.17   7.17   7.17   7.17   7.17   7.17   7.17   7.17   7.17   7.17   7.17   7.17   7.17   7.17   7.17   7.17   7.17   7.17   7.17   7.17   7.17   7.17   7.17   7.17   7.17   7.17   7.17   7.17   7.17   7.17   7.17   7.17   7.17   7.17   7.17   7.17   7.17   7.17   7.17   7.17   7.17   7.17   7.17   7.17   7.17   7.17   7.17   7.17   7.17   7.17   7.17   7.17   7.17   7.17   7.17   7.17   7.17   7.17   7.17   7.17   7.17   7.17   7.17   7.17   7.17   7.17   7.17   7.17   7.17   7.17   7.17   7.17   7.17   7.17   7.17   7.17   7.17   7.17   7.17   7.17   7.17   7.17   7.17   7.17   7.17   7.17   7.17   7.17   7.17   7.17   7.17   7.17   7.17   7.17   7.17   7.17   7.17   7.17   7.17   7.17   7.17   7.17   7.17   7.17   7.17   7.17   7.17   7.17   7.17   7.17   7.17   7.17   7.17   7.17   7.17   7.17   7.17   7.17   7.17   7.17   7.17   7.17   7.17   7.17   7.17   7.17   7.17   7.17   7.17   7.17   7.17   7.17   7.17   7.17   7.17   7.17   7.17   7.17   7.17   7.17   7.17   7.17   7.17   7.17   7.17   7.17   7.17   7.17   7.17   7.17   7.17   7.17   7.17   7.17   7.17   7.17   7.17   7.17   7.17   7.17   7.17   7.17   7.17   7.17   7.17   7.17   7.17   7.17   7.17   7.17   7.17   7.17   7.17   7.17   7.17   7.17   7.17   7.17   7.17   7.17   7.17   7.17   7.17   7.17   7.17   7.17   7.17   7.17     | ENGINE HP @ RPM         | 24                                    |
| NUMBER OF CYLINDERS   3                                                                                                                                                                                                                                                                                                                                                                                                                                                                                                                                                                                                                                                                                                                                                                                                                                                                                                                                                                                                                                                                                                                                                                                                                                                                                                                                                                                                                                                                                                                                                                                                                                                                                                                                                                                                                                                                                                                                                                                                                                                                                                       |                         |                                       |
| FURL TANK (SAL)                                                                                                                                                                                                                                                                                                                                                                                                                                                                                                                                                                                                                                                                                                                                                                                                                                                                                                                                                                                                                                                                                                                                                                                                                                                                                                                                                                                                                                                                                                                                                                                                                                                                                                                                                                                                                                                                                                                                                                                                                                                                                                               |                         | 3                                     |
| DRIVE TRAIN   INAMER OF SPECIS   3 RANGE                                                                                                                                                                                                                                                                                                                                                                                                                                                                                                                                                                                                                                                                                                                                                                                                                                                                                                                                                                                                                                                                                                                                                                                                                                                                                                                                                                                                                                                                                                                                                                                                                                                                                                                                                                                                                                                                                                                                                                                                                                                                                      |                         | 6.0                                   |
| THANSMISSION                                                                                                                                                                                                                                                                                                                                                                                                                                                                                                                                                                                                                                                                                                                                                                                                                                                                                                                                                                                                                                                                                                                                                                                                                                                                                                                                                                                                                                                                                                                                                                                                                                                                                                                                                                                                                                                                                                                                                                                                                                                                                                                  |                         |                                       |
| NUMBER OF SPECIES   3 RANGE                                                                                                                                                                                                                                                                                                                                                                                                                                                                                                                                                                                                                                                                                                                                                                                                                                                                                                                                                                                                                                                                                                                                                                                                                                                                                                                                                                                                                                                                                                                                                                                                                                                                                                                                                                                                                                                                                                                                                                                                                                                                                                   |                         | HST                                   |
| DIV SINGLE PLATE   BRAKES   WET, MULTI-DISC     | -                       |                                       |
| ### STATES   WET, MULTI-DISC   PTP   TYPE                                                                                                                                                                                                                                                                                                                                                                                                                                                                                                                                                                                                                                                                                                                                                                                                                                                                                                                                                                                                                                                                                                                                                                                                                                                                                                                                                                                                                                                                                                                                                                                                                                                                                                                                                                                                                                                                                                                                                                                                                                                                                     |                         |                                       |
| PTO                                                                                                                                                                                                                                                                                                                                                                                                                                                                                                                                                                                                                                                                                                                                                                                                                                                                                                                                                                                                                                                                                                                                                                                                                                                                                                                                                                                                                                                                                                                                                                                                                                                                                                                                                                                                                                                                                                                                                                                                                                                                                                                           |                         |                                       |
| Type                                                                                                                                                                                                                                                                                                                                                                                                                                                                                                                                                                                                                                                                                                                                                                                                                                                                                                                                                                                                                                                                                                                                                                                                                                                                                                                                                                                                                                                                                                                                                                                                                                                                                                                                                                                                                                                                                                                                                                                                                                                                                                                          | -                       | 71                                    |
| REARRIMD  PTO SPEED                                                                                                                                                                                                                                                                                                                                                                                                                                                                                                                                                                                                                                                                                                                                                                                                                                                                                                                                                                                                                                                                                                                                                                                                                                                                                                                                                                                                                                                                                                                                                                                                                                                                                                                                                                                                                                                                                                                                                                                                                                                                                                           |                         | LIVE                                  |
| TOTAL HYDRAULIC S                                                                                                                                                                                                                                                                                                                                                                                                                                                                                                                                                                                                                                                                                                                                                                                                                                                                                                                                                                                                                                                                                                                                                                                                                                                                                                                                                                                                                                                                                                                                                                                                                                                                                                                                                                                                                                                                                                                                                                                                                                                                                                             |                         |                                       |
| ### POWER ASSISTED HYDROSTATIC TOTAL HYDRAULIC FLOW                                                                                                                                                                                                                                                                                                                                                                                                                                                                                                                                                                                                                                                                                                                                                                                                                                                                                                                                                                                                                                                                                                                                                                                                                                                                                                                                                                                                                                                                                                                                                                                                                                                                                                                                                                                                                                                                                                                                                                                                                                                                           |                         |                                       |
| Type                                                                                                                                                                                                                                                                                                                                                                                                                                                                                                                                                                                                                                                                                                                                                                                                                                                                                                                                                                                                                                                                                                                                                                                                                                                                                                                                                                                                                                                                                                                                                                                                                                                                                                                                                                                                                                                                                                                                                                                                                                                                                                                          |                         |                                       |
| TOTAL HYDRAULIC FLOW                                                                                                                                                                                                                                                                                                                                                                                                                                                                                                                                                                                                                                                                                                                                                                                                                                                                                                                                                                                                                                                                                                                                                                                                                                                                                                                                                                                                                                                                                                                                                                                                                                                                                                                                                                                                                                                                                                                                                                                                                                                                                                          |                         | POWER ASSISTED HYDROSTATIC            |
| POWER STEERING-IMPLEMENT  7.4 (3.1-4.3) / 28.1 (11.7-16.4) 3-POINT HITCH   CAT I REAR REMOTE VALVE   OPTIONAL (UP TO 1) 3-POINT HITCH LIFT CAPACITY (LBS.) 3-POINT BALLENDS   65.0  ELECTRICAL BATTERY   12 V. 500 CCA 4. LIENATOR   19 V. 60 A  DIMENSIONS  OVERALL LENGTH (IN.)   110  OVERALL LENGTH (IN.)   53.8  OVERALL LEIGHT (IN.)   91.4  WHEELBASE (IN.)   65.7  MINIMUM BROUND CLEARANCE (IN.)   65.7  MINIMUM BROUND CLEARANCE (IN.)   16.4  WEIGHT (LBS.)   210.6  WHEELS & TIRES  IND (FRONT)   25X8.50-14  IND (FRONT)   25X8.50-14  IND (FRONT)   8B.1300  STANDARD BUCKET SIZE (IN.)   54  MAXIMUM LIFT HEIGHT (IN.)   86  IDIO BEPTH (IN.)   4.2  LIFT CAPACITY TO FULL HEIGHT   1533  BREANOUT FORCE (LBS.)   1.593  STANDARD BUCKET SIZE (IN.)   12  TYPE   SUBFRAME-MOUNTED, QUICK ATTACH    MAXIMUM DIG DEPTH (IN.)   76  DIG FORCE BUCKET (LIS.)   2050                                                                                                                                                                                                                                                                                                                                                                                                                                                                                                                                                                                                                                                                                                                                                                                                                                                                                                      |                         | . C                                   |
| 9-POINT HITCH         CAT I           REAR REMOTE VALVE         OPTIONAL (UPTO I)           3-POINT HITCH LIFT CAPACITY (LBS.)         650           824 BHIND LIFT POINT @ BALL ENDS         650           ELECTRICAL           BATTERY         12 V, 500 CCA           ALTERNATOR           DIMENSIONS           OVERALL LENGTH (IN.)         110           OVERALL WIDTH (IN.)         53.8           OVERALL HEIGHT (IN.)         91.4           WHEELBASE (IN.)         91.4           WHEELBASE (IN.)         65.7           MININUM GROUND CLEARANCE (IN.)         16.4           WEIGHT (LBS.)         2106           WHEELB S TIRES           IND (REAR)         25x8.50-14           IND (REAR)         147.5           LOADER MODEL         8BL300           STANDARD BUCKET SIZE (IN.)         54           MAXIMUM LIFT HEIGHT (IN.)         66           106 DEPTH (IN.)         4.2           LIFT CAPACITY TO PULL HEIGHT         4.2           LIFT CAPACITY TO PULL HEIGHT         1533           BREAVOUT FORCE (LBS.)         1.960           SHIPPING WEIGHT (LBS.)         654           BACKHO                                                                                                                                                                                                                                                                                                                                                                                                                                                                                                                                                                                                                                                                                                                                                                                                                                                                                                                                                                                                         |                         | 7 LL (3 1+LL 3) / 28 1 (11 7+16 LL)   |
| REAR REMOTE VALVE 3POINT HITCH LIFT CAPACITY (LBS.) 8P4 BEHIND LIFT POINT ® BALL ENDS 650  ELECTRICAL BATTERY 12 V.500 CCA ALTERNATOR 12 V.500 A  DIMENSIONS  OVERALL LENGTH (IN.) 0 VERALL LENGTH (IN.) 0 VERALL WIDTH (IN.) 53.8 0VERALL HEIGHT (IN.) 65.7 MINIMUM GROUND CLEARANCE (IN.) MINIMUM GROUND CLEARANCE (IN.) 16.4 WEIGHT (LBS.) 10.6 WHEELB ST TIRS  IND (FRONT) 10.6 SAS.50-14 IND (FRONT) 10.6 |                         |                                       |
| SPOINT HITCH LIFT CAPACITY (LBS.)   @24 BEHIND LIFT POINT @ BALL ENDS     BATTERY                                                                                                                                                                                                                                                                                                                                                                                                                                                                                                                                                                                                                                                                                                                                                                                                                                                                                                                                                                                                                                                                                                                                                                                                                                                                                                                                                                                                                                                                                                                                                                                                                                                                                                                                                                                                                                                                                                                                                                                                                                             |                         |                                       |
| Maximum discrete files   Maximum discrete fi  |                         | OF FIGURE (OF TO I)                   |
| BATTERY                                                                                                                                                                                                                                                                                                                                                                                                                                                                                                                                                                                                                                                                                                                                                                                                                                                                                                                                                                                                                                                                                                                                                                                                                                                                                                                                                                                                                                                                                                                                                                                                                                                                                                                                                                                                                                                                                                                                                                                                                                                                                                                       |                         | 650                                   |
| BATTERY         12 V, 500 CCA           ALTERNATOR         12 V, 60 A           DIMENSIONS           OVERALL LENGTH (IN.)         110           OVERALL HENGTH (IN.)         53.8           OVERALL HEIGHT (IN.)         91.4           WHEELBASE (IN.)         65.7           MINIMUM GROUND CLEARANCE (IN.)         16.4           WEIGHT (LBS.)         2106           WHEELS & TIRES           IND (FRONT)         25X8.50-14           IND (REAR)         14-X17.5           LOADER MODEL         BBL900           STANDARD BUCKET SIZE (IN.)         54           MAXIMUM LIFT HEIGHT (IN.)         86           DIG EPPTH (IN.)         4.2           LIFT CAPACITY TO FULL HEIGHT         1533           BREAKOUT FORCE (LBS.)         1,980           SHIPPING WEIGHT (LBS.)         654           BACKHOE MODEL         BBH200           STANDARD BUCKET SIZE (IN.)         12           TYPE         SUBFRAME-MOUNTED, QUICK ATTACH           MAXIMUM DIG DEPTH (IN.)         76           DIG FORCE BUCKET (LBS.)         2050                                                                                                                                                                                                                                                                                                                                                                                                                                                                                                                                                                                                                                                                                                                                                                                                                                                                                                                                                                                                                                                                                    |                         | 000                                   |
| ALTERNATOR   12 V, 60 A                                                                                                                                                                                                                                                                                                                                                                                                                                                                                                                                                                                                                                                                                                                                                                                                                                                                                                                                                                                                                                                                                                                                                                                                                                                                                                                                                                                                                                                                                                                                                                                                                                                                                                                                                                                                                                                                                                                                                                                                                                                                                                       |                         | 12 V 500 CCA                          |
| DIMENSIONS           OVERALL ENGTH (IN.)         110           OVERALL HEIGHT (IN.)         53.8           OVERALL HEIGHT (IN.)         91.4           WHEELBASE (IN.)         65.7           MINIMUM GROUND CLEARANCE (IN.)         16.4           WEIGHT (LBS.)         2106           WHELLS & TIRES         100           IND (FRONT)         25X8.50-14           IND (REAR)         14-X17.5           LOADER MODEL         BB.300           STANDARD BUCKET SIZE (IN.)         54           MAXIMUM LIFT HEIGHT (IN.)         86           DIG DEPTH (IN.)         4.2           LIFT CAPACITY TO FULL HEIGHT         4.2           AT PIVOT PIN (LBS.)         1533           BREAKOUT FORCE (LBS.)         1,960           SHIPPING WEIGHT (LBS.)         654           BACKHOE MODEL         BBH200           STANDARD BUCKET SIZE (IN.)         12           TYPE         SUBFRAME-MOUNTED, QUICK ATTACH           MAXIMUM DIG DEPTH (IN.)         76           DIG FORCE BUCKET (LBS.)         2050                                                                                                                                                                                                                                                                                                                                                                                                                                                                                                                                                                                                                                                                                                                                                                                                                                                                                                                                                                                                                                                                                                               |                         | · · · · · · · · · · · · · · · · · · · |
| OVERALL ENGTH (IN.)         110           OVERALL WIDTH (IN.)         53.8           OVERALL HEIGHT (IN.)         91.4           WHEELBASE (IN.)         65.7           MINIMUM GROUND CLEARANCE (IN.)         16.4           WEIGHT (LBS.)         2106           WHEELS & TIRES         ************************************                                                                                                                                                                                                                                                                                                                                                                                                                                                                                                                                                                                                                                                                                                                                                                                                                                                                                                                                                                                                                                                                                                                                                                                                                                                                                                                                                                                                                                                                                                                                                                                                                                                                                                                                                                                                |                         | IL V, 00 A                            |
| OVERALL WIDTH (IN.)         53.8           OVERALL HEIGHT (IN.)         91.4           WHEELBASE (IN.)         65.7           MINIMUM GROUND CLEARANCE (IN.)         16.4           WEIGHT (LBS.)         2106           WHEELS & TIRES           IND (FRONT)         25X8.50-14           IND (REAR)         14-X17.5           LOADER MODEL         BBL300           STANDARD BUCKET SIZE (IN.)         54           MAXIMUM LIFT HEIGHT (IN.)         86           DIG DEPTH (IN.)         4.2           LIFT CAPACITY TO FULL HEIGHT         4.2           LIFT CAPACITY TO FUEL (LBS.)         1533           BREAKOUT FORCE (LBS.)         1,960           SHIPPING WEIGHT (LBS.)         654           BACKHOE MODEL         BBH200           STANDARD BUCKET SIZE (IN.)         12           TYPE         SUBFRAME-MOUNTED, QUICK ATTACH           MAXIMUM DIG DEPTH (IN.)         76           DIG FORCE BUCKET (LBS.)         2050                                                                                                                                                                                                                                                                                                                                                                                                                                                                                                                                                                                                                                                                                                                                                                                                                                                                                                                                                                                                                                                                                                                                                                                  |                         | 110                                   |
| OVERALL HEIGHT (IN.)         91.4           WHEELBASE (IN.)         65.7           MINIMUM GROUND CLEARANCE (IN.)         16.4           WEIGHT (LBS.)         2106           WHEELS & TIRES         **** IND (FRONT)           IND (FRONT)         25X8.50-14           IND (REAR)         14-X17.5           LOADER MODEL         BBL300           STANDARD BUCKET SIZE (IN.)         54           MAXIMUM LIFT HEIGHT (IN.)         86           DIG DEPTH (IN.)         4.2           LIFT CAPACITY TO FULL HEIGHT         4.2           AT PIVOT PIN (LBS.)         1533           BREAKOUT FORCE (LBS.)         1,960           SHIPPING WEIGHT (LBS.)         654           BACKHOE MODEL         BBH200           STANDARD BUCKET SIZE (IN.)         12           TYPE         SUBFRAME-MOUNTED, QUICK ATTACH           MAXIMUM DIG DEPTH (IN.)         76           DIG FORCE BUCKET (LBS.)         2050                                                                                                                                                                                                                                                                                                                                                                                                                                                                                                                                                                                                                                                                                                                                                                                                                                                                                                                                                                                                                                                                                                                                                                                                             |                         |                                       |
| WHEELBASE (IN.)         65.7           MINIMUM GROUND CLEARANCE (IN.)         16.4           WEIGHT (LBS.)         2106           WHEELS & TIRES           IND (FRONT)         25X8.50-14           IND (REAR)         14-X17.5           LOADER MODEL         BBL300           STANDARD BUCKET SIZE (IN.)         54           MAXIMUM LIFT HEIGHT (IN.)         86           DIG DEPTH (IN.)         4.2           LIFT CAPACITY TO FULL HEIGHT         4.2           AT PIVOT PIN (LBS.)         1533           BREAKOUT FORCE (LBS.)         1,960           SHIPPING WEIGHT (LBS.)         654           BACKHOE MODEL         BBH200           STANDARD BUCKET SIZE (IN.)         12           TYPE         SUBFRAME-MOUNTED, QUICK ATTACH           MAXIMUM DIG DEPTH (IN.)         76           DIG FORCE BUCKET (LBS.)         2050                                                                                                                                                                                                                                                                                                                                                                                                                                                                                                                                                                                                                                                                                                                                                                                                                                                                                                                                                                                                                                                                                                                                                                                                                                                                                  |                         |                                       |
| MINIMUM GROUND CLEARANCE (IN.)       16.4         WEIGHT (LBS.)       2106         WHEELS & TIRES          IND (FRONT)       25X8.50-14         IND (REAR)       14-X17.5         LOADER MODEL       BBL300         STANDARD BUCKET SIZE (IN.)       54         MAXIMUM LIFT HEIGHT (IN.)       86         DIG DEPTH (IN.)       4.2         LIFT CAPACITY TO FULL HEIGHT       4.2         AT PIVOT PIN (LBS.)       1533         BREAKOUT FORCE (LBS.)       1,960         SHIPPING WEIGHT (LBS.)       654         BACKHOE MODEL       BBH200         STANDARD BUCKET SIZE (IN.)       12         TYPE       SUBFRAME-MOUNTED, QUICK ATTACH         MAXIMUM DIG DEPTH (IN.)       76         DIG FORCE BUCKET (LBS.)       2050                                                                                                                                                                                                                                                                                                                                                                                                                                                                                                                                                                                                                                                                                                                                                                                                                                                                                                                                                                                                                                                                                                                                                                                                                                                                                                                                                                                            |                         |                                       |
| WEIGHT (LBS.)         2106           WHEELS & TIRES         25X8.50-14           IND (REAR)         14-X17.5           LOADER MODEL         BBL300           STANDARD BUCKET SIZE (IN.)         54           MAXIMUM LIFT HEIGHT (IN.)         86           DIG DEPTH (IN.)         4.2           LIFT CAPACITY TO FULL HEIGHT         4.2           AT PIVOT PIN (LBS.)         1533           BREAKOUT FORCE (LBS.)         1,960           SHIPPING WEIGHT (LBS.)         654           BACKHOE MODEL         BBH200           STANDARD BUCKET SIZE (IN.)         12           TYPE         SUBFRAME-MOUNTED, QUICK ATTACH           MAXIMUM DIG DEPTH (IN.)         76           DIG FORCE BUCKET (LBS.)         2050                                                                                                                                                                                                                                                                                                                                                                                                                                                                                                                                                                                                                                                                                                                                                                                                                                                                                                                                                                                                                                                                                                                                                                                                                                                                                                                                                                                                     |                         |                                       |
| WHEELS & TIRES           IND (FRONT)         25X8.50-14           IND (REAR)         14-X17.5           LOADER MODEL         BBL300           STANDARD BUCKET SIZE (IN.)         54           MAXIMUM LIFT HEIGHT (IN.)         86           DIG DEPTH (IN.)         4.2           LIFT CAPACITY TO FULL HEIGHT         4.2           AT PIVOT PIN (LBS.)         1533           BREAKOUT FORCE (LBS.)         1,960           SHIPPING WEIGHT (LBS.)         654           BACKHOE MODEL         BBH200           STANDARD BUCKET SIZE (IN.)         12           TYPE         SUBFRAME-MOUNTED, QUICK ATTACH           MAXIMUM DIG DEPTH (IN.)         76           DIG FORCE BUCKET (LBS.)         2050                                                                                                                                                                                                                                                                                                                                                                                                                                                                                                                                                                                                                                                                                                                                                                                                                                                                                                                                                                                                                                                                                                                                                                                                                                                                                                                                                                                                                    |                         |                                       |
| IND (FRONT)       25X8.50-14         IND (REAR)       14-X17.5         LOADER MODEL       BBL300         STANDARD BUCKET SIZE (IN.)       54         MAXIMUM LIFT HEIGHT (IN.)       86         DIG DEPTH (IN.)       4.2         LIFT CAPACITY TO FULL HEIGHT       1533         AT PIVOT PIN (LBS.)       1,960         SHIPPING WEIGHT (LBS.)       654         BACKHOE MODEL       BBH200         STANDARD BUCKET SIZE (IN.)       12         TYPE       SUBFRAME-MOUNTED, QUICK ATTACH         MAXIMUM DIG DEPTH (IN.)       76         DIG FORCE BUCKET (LBS.)       2050                                                                                                                                                                                                                                                                                                                                                                                                                                                                                                                                                                                                                                                                                                                                                                                                                                                                                                                                                                                                                                                                                                                                                                                                                                                                                                                                                                                                                                                                                                                                               |                         | LIUU                                  |
| 14-X17.5                                                                                                                                                                                                                                                                                                                                                                                                                                                                                                                                                                                                                                                                                                                                                                                                                                                                                                                                                                                                                                                                                                                                                                                                                                                                                                                                                                                                                                                                                                                                                                                                                                                                                                                                                                                                                                                                                                                                                                                                                                                                                                                      |                         | 25Y8 50-1/J                           |
| LOADER MODEL         BBL300           STANDARD BUCKET SIZE (IN.)         54           MAXIMUM LIFT HEIGHT (IN.)         86           DIG DEPTH (IN.)         4.2           LIFT CAPACITY TO FULL HEIGHT         TYPIVOT PIN (LBS.)           AT PIVOT PIN (LBS.)         1533           BREAKOUT FORCE (LBS.)         1,960           SHIPPING WEIGHT (LBS.)         654           BACKHOE MODEL         BBH200           STANDARD BUCKET SIZE (IN.)         12           TYPE         SUBFRAME-MOUNTED, QUICK ATTACH           MAXIMUM DIG DEPTH (IN.)         76           DIG FORCE BUCKET (LBS.)         2050                                                                                                                                                                                                                                                                                                                                                                                                                                                                                                                                                                                                                                                                                                                                                                                                                                                                                                                                                                                                                                                                                                                                                                                                                                                                                                                                                                                                                                                                                                             |                         |                                       |
| STANDARD BUCKET SIZE (IN.)         54           MAXIMUM LIFT HEIGHT (IN.)         86           DIG DEPTH (IN.)         4.2           LIFT CAPACITY TO FULL HEIGHT         1533           BREAKOUT FORCE (LBS.)         1,960           SHIPPING WEIGHT (LBS.)         654           BACKHOE MODEL         BBH200           STANDARD BUCKET SIZE (IN.)         12           TYPE         SUBFRAME-MOUNTED, QUICK ATTACH           MAXIMUM DIG DEPTH (IN.)         76           DIG FORCE BUCKET (LBS.)         2050                                                                                                                                                                                                                                                                                                                                                                                                                                                                                                                                                                                                                                                                                                                                                                                                                                                                                                                                                                                                                                                                                                                                                                                                                                                                                                                                                                                                                                                                                                                                                                                                            |                         |                                       |
| MAXIMUM LIFT HEIGHT (IN.)       86         DIG DEPTH (IN.)       4.2         LIFT CAPACITY TO FULL HEIGHT       TO STANDARD SUCKET SIZE (IN.)         AT PIVOT PIN (LBS.)       1,960         SHIPPING WEIGHT (LBS.)       654         BACKHOE MODEL       BBH200         STANDARD BUCKET SIZE (IN.)       12         TYPE       SUBFRAME-MOUNTED, QUICK ATTACH         MAXIMUM DIG DEPTH (IN.)       76         DIG FORCE BUCKET (LBS.)       2050                                                                                                                                                                                                                                                                                                                                                                                                                                                                                                                                                                                                                                                                                                                                                                                                                                                                                                                                                                                                                                                                                                                                                                                                                                                                                                                                                                                                                                                                                                                                                                                                                                                                           |                         |                                       |
| DIG DEPTH (IN.)       4.2         LIFT CAPACITY TO FULL HEIGHT       1533         BREAKOUT FORCE (LBS.)       1,960         SHIPPING WEIGHT (LBS.)       654         BACKHOE MODEL       BBH200         STANDARD BUCKET SIZE (IN.)       12         TYPE       SUBFRAME-MOUNTED, QUICK ATTACH         MAXIMUM DIG DEPTH (IN.)       76         DIG FORCE BUCKET (LBS.)       2050                                                                                                                                                                                                                                                                                                                                                                                                                                                                                                                                                                                                                                                                                                                                                                                                                                                                                                                                                                                                                                                                                                                                                                                                                                                                                                                                                                                                                                                                                                                                                                                                                                                                                                                                             |                         |                                       |
| LIFT CAPACITY TO FULL HEIGHT         AT PIVOT PIN (LBS.)       1533         BREAKOUT FORCE (LBS.)       1,960         SHIPPING WEIGHT (LBS.)       654         BACKHOE MODEL       BBH200         STANDARD BUCKET SIZE (IN.)       12         TYPE       SUBFRAME-MOUNTED, QUICK ATTACH         MAXIMUM DIG DEPTH (IN.)       76         DIG FORCE BUCKET (LBS.)       2050                                                                                                                                                                                                                                                                                                                                                                                                                                                                                                                                                                                                                                                                                                                                                                                                                                                                                                                                                                                                                                                                                                                                                                                                                                                                                                                                                                                                                                                                                                                                                                                                                                                                                                                                                   |                         |                                       |
| AT PIVOT PIN (LBS.)       1533         BREAKOUT FORCE (LBS.)       1,960         SHIPPING WEIGHT (LBS.)       654         BACKHOE MODEL       BBH200         STANDARD BUCKET SIZE (IN.)       12         TYPE       SUBFRAME-MOUNTED, QUICK ATTACH         MAXIMUM DIG DEPTH (IN.)       76         DIG FORCE BUCKET (LBS.)       2050                                                                                                                                                                                                                                                                                                                                                                                                                                                                                                                                                                                                                                                                                                                                                                                                                                                                                                                                                                                                                                                                                                                                                                                                                                                                                                                                                                                                                                                                                                                                                                                                                                                                                                                                                                                        |                         | 4.L                                   |
| BREAKOUT FORCE (LBS.)         1,960           SHIPPING WEIGHT (LBS.)         654           BACKHOE MODEL         BBH200           STANDARD BUCKET SIZE (IN.)         12           TYPE         SUBFRAME-MOUNTED, QUICK ATTACH           MAXIMUM DIG DEPTH (IN.)         76           DIG FORCE BUCKET (LBS.)         2050                                                                                                                                                                                                                                                                                                                                                                                                                                                                                                                                                                                                                                                                                                                                                                                                                                                                                                                                                                                                                                                                                                                                                                                                                                                                                                                                                                                                                                                                                                                                                                                                                                                                                                                                                                                                     |                         | 1522                                  |
| SHIPPING WEIGHT (LBS.)  BACKHOE MODEL STANDARD BUCKET SIZE (IN.)  TYPE SUBFRAME-MOUNTED, QUICK ATTACH MAXIMUM DIG DEPTH (IN.)  DIG FORCE BUCKET (LBS.)  654  BH200  SUBFRAME-MOUNTED. 76  2050                                                                                                                                                                                                                                                                                                                                                                                                                                                                                                                                                                                                                                                                                                                                                                                                                                                                                                                                                                                                                                                                                                                                                                                                                                                                                                                                                                                                                                                                                                                                                                                                                                                                                                                                                                                                                                                                                                                                |                         |                                       |
| BACKHOE MODELBBH200STANDARD BUCKET SIZE (IN.)12TYPESUBFRAME-MOUNTED, QUICK ATTACHMAXIMUM DIG DEPTH (IN.)76DIG FORCE BUCKET (LBS.)2050                                                                                                                                                                                                                                                                                                                                                                                                                                                                                                                                                                                                                                                                                                                                                                                                                                                                                                                                                                                                                                                                                                                                                                                                                                                                                                                                                                                                                                                                                                                                                                                                                                                                                                                                                                                                                                                                                                                                                                                         |                         | · · · · · · · · · · · · · · · · · · · |
| STANDARD BUCKET SIZE (IN.)  TYPE  MAXIMUM DIG DEPTH (IN.)  DIG FORCE BUCKET (LBS.)  12  SUBFRAME-MOUNTED, QUICK ATTACH  76  2050                                                                                                                                                                                                                                                                                                                                                                                                                                                                                                                                                                                                                                                                                                                                                                                                                                                                                                                                                                                                                                                                                                                                                                                                                                                                                                                                                                                                                                                                                                                                                                                                                                                                                                                                                                                                                                                                                                                                                                                              |                         |                                       |
| TYPE SUBFRAME-MOUNTED, QUICK ATTACH  MAXIMUM DIG DEPTH (IN.) 76  DIG FORCE BUCKET (LBS.) 2050                                                                                                                                                                                                                                                                                                                                                                                                                                                                                                                                                                                                                                                                                                                                                                                                                                                                                                                                                                                                                                                                                                                                                                                                                                                                                                                                                                                                                                                                                                                                                                                                                                                                                                                                                                                                                                                                                                                                                                                                                                 |                         |                                       |
| MAXIMUM DIG DEPTH (IN.) 76 DIG FORCE BUCKET (LBS.) 2050                                                                                                                                                                                                                                                                                                                                                                                                                                                                                                                                                                                                                                                                                                                                                                                                                                                                                                                                                                                                                                                                                                                                                                                                                                                                                                                                                                                                                                                                                                                                                                                                                                                                                                                                                                                                                                                                                                                                                                                                                                                                       |                         |                                       |
| DIG FORCE BUCKET (LBS.) 2050                                                                                                                                                                                                                                                                                                                                                                                                                                                                                                                                                                                                                                                                                                                                                                                                                                                                                                                                                                                                                                                                                                                                                                                                                                                                                                                                                                                                                                                                                                                                                                                                                                                                                                                                                                                                                                                                                                                                                                                                                                                                                                  |                         |                                       |
|                                                                                                                                                                                                                                                                                                                                                                                                                                                                                                                                                                                                                                                                                                                                                                                                                                                                                                                                                                                                                                                                                                                                                                                                                                                                                                                                                                                                                                                                                                                                                                                                                                                                                                                                                                                                                                                                                                                                                                                                                                                                                                                               |                         |                                       |
| OHIFFEING WELIGHT (EDG.)                                                                                                                                                                                                                                                                                                                                                                                                                                                                                                                                                                                                                                                                                                                                                                                                                                                                                                                                                                                                                                                                                                                                                                                                                                                                                                                                                                                                                                                                                                                                                                                                                                                                                                                                                                                                                                                                                                                                                                                                                                                                                                      |                         |                                       |
|                                                                                                                                                                                                                                                                                                                                                                                                                                                                                                                                                                                                                                                                                                                                                                                                                                                                                                                                                                                                                                                                                                                                                                                                                                                                                                                                                                                                                                                                                                                                                                                                                                                                                                                                                                                                                                                                                                                                                                                                                                                                                                                               | SILL LING WETOLL (FD3.) | OLI                                   |