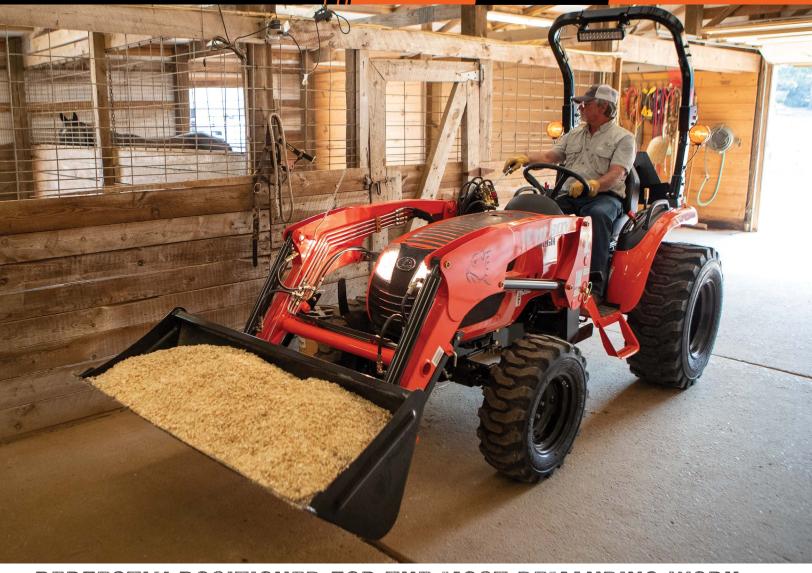

## SERIES

PERFECTLY POSITIONED FOR THE MOST DEMANDING WORK.

| TYPE         3 EVILNDER, WATER CODIESE           DISPLACEMENT IN.)         7.17           NUMBER OF CYLNORES         3           FUEL TANK (GAL)         6.0           DRIVE TRAIN         T           TRANSINSTON         HST           NUMBER OF SPEEDS         3 RANGE           CILITCH         DRY SINGE FPLATE           BRAKES         WET, MULT-DISC           PTO         LIVE           REAGINALIC STORY         SHO, 980           TYPE         LIVE           REAGINALIC STORY         SHO, 980           TYPE         POWER ASSISTED HYDROSTATIC           TOTAL HYDRAULIC STORY         74 (3.1-4.3) / 9.0 (11.7-16.4)           TYPE         POWER ASSISTED HYDROSTATIC           TOTAL HYDRAULIC STORY         74 (3.1-4.3) / 9.0 (11.7-16.4)           S-POINT HITCH         CAT I           REAR REMOTE YELVE         OPTIONAL (UP TO 1)           SPOINT HITCH LIFT CAPACITY (JBS.)         BEG           BATTERY         BATTERY           BATTERY         BATTERY           BATTERY         BATTERY           BATTERY         BATTERY           BATTERY         BATTERY           BATTERY         BATTERY           BATTERY                                                                                                                                                                                                                                                                                                                                                                                                                                                                                                                                                                                                                                                                                                                                                                                                                                                                                                                                                                              | TRACTOR MODEL           | 3026                                  |
|-------------------------------------------------------------------------------------------------------------------------------------------------------------------------------------------------------------------------------------------------------------------------------------------------------------------------------------------------------------------------------------------------------------------------------------------------------------------------------------------------------------------------------------------------------------------------------------------------------------------------------------------------------------------------------------------------------------------------------------------------------------------------------------------------------------------------------------------------------------------------------------------------------------------------------------------------------------------------------------------------------------------------------------------------------------------------------------------------------------------------------------------------------------------------------------------------------------------------------------------------------------------------------------------------------------------------------------------------------------------------------------------------------------------------------------------------------------------------------------------------------------------------------------------------------------------------------------------------------------------------------------------------------------------------------------------------------------------------------------------------------------------------------------------------------------------------------------------------------------------------------------------------------------------------------------------------------------------------------------------------------------------------------------------------------------------------------------------------------------------------------|-------------------------|---------------------------------------|
| DISPLACEMENT (TIL)   7.17   7.17   7.17   7.17   7.17   7.17   7.17   7.17   7.17   7.17   7.17   7.17   7.17   7.17   7.17   7.17   7.17   7.17   7.17   7.17   7.17   7.17   7.17   7.17   7.17   7.17   7.17   7.17   7.17   7.17   7.17   7.17   7.17   7.17   7.17   7.17   7.17   7.17   7.17   7.17   7.17   7.17   7.17   7.17   7.17   7.17   7.17   7.17   7.17   7.17   7.17   7.17   7.17   7.17   7.17   7.17   7.17   7.17   7.17   7.17   7.17   7.17   7.17   7.17   7.17   7.17   7.17   7.17   7.17   7.17   7.17   7.17   7.17   7.17   7.17   7.17   7.17   7.17   7.17   7.17   7.17   7.17   7.17   7.17   7.17   7.17   7.17   7.17   7.17   7.17   7.17   7.17   7.17   7.17   7.17   7.17   7.17   7.17   7.17   7.17   7.17   7.17   7.17   7.17   7.17   7.17   7.17   7.17   7.17   7.17   7.17   7.17   7.17   7.17   7.17   7.17   7.17   7.17   7.17   7.17   7.17   7.17   7.17   7.17   7.17   7.17   7.17   7.17   7.17   7.17   7.17   7.17   7.17   7.17   7.17   7.17   7.17   7.17   7.17   7.17   7.17   7.17   7.17   7.17   7.17   7.17   7.17   7.17   7.17   7.17   7.17   7.17   7.17   7.17   7.17   7.17   7.17   7.17   7.17   7.17   7.17   7.17   7.17   7.17   7.17   7.17   7.17   7.17   7.17   7.17   7.17   7.17   7.17   7.17   7.17   7.17   7.17   7.17   7.17   7.17   7.17   7.17   7.17   7.17   7.17   7.17   7.17   7.17   7.17   7.17   7.17   7.17   7.17   7.17   7.17   7.17   7.17   7.17   7.17   7.17   7.17   7.17   7.17   7.17   7.17   7.17   7.17   7.17   7.17   7.17   7.17   7.17   7.17   7.17   7.17   7.17   7.17   7.17   7.17   7.17   7.17   7.17   7.17   7.17   7.17   7.17   7.17   7.17   7.17   7.17   7.17   7.17   7.17   7.17   7.17   7.17   7.17   7.17   7.17   7.17   7.17   7.17   7.17   7.17   7.17   7.17   7.17   7.17   7.17   7.17   7.17   7.17   7.17   7.17   7.17   7.17   7.17   7.17   7.17   7.17   7.17   7.17   7.17   7.17   7.17   7.17   7.17   7.17   7.17   7.17   7.17   7.17   7.17   7.17   7.17   7.17   7.17   7.17   7.17   7.17   7.17   7.17   7.17   7.17   7.17   7.17   7.17   7.17   7.17     | TYPE                    | 3 CYLINDER, WATER COOLED, DIESEL      |
| DISPLACEMENT (TIL)   7.17   7.17   7.17   7.17   7.17   7.17   7.17   7.17   7.17   7.17   7.17   7.17   7.17   7.17   7.17   7.17   7.17   7.17   7.17   7.17   7.17   7.17   7.17   7.17   7.17   7.17   7.17   7.17   7.17   7.17   7.17   7.17   7.17   7.17   7.17   7.17   7.17   7.17   7.17   7.17   7.17   7.17   7.17   7.17   7.17   7.17   7.17   7.17   7.17   7.17   7.17   7.17   7.17   7.17   7.17   7.17   7.17   7.17   7.17   7.17   7.17   7.17   7.17   7.17   7.17   7.17   7.17   7.17   7.17   7.17   7.17   7.17   7.17   7.17   7.17   7.17   7.17   7.17   7.17   7.17   7.17   7.17   7.17   7.17   7.17   7.17   7.17   7.17   7.17   7.17   7.17   7.17   7.17   7.17   7.17   7.17   7.17   7.17   7.17   7.17   7.17   7.17   7.17   7.17   7.17   7.17   7.17   7.17   7.17   7.17   7.17   7.17   7.17   7.17   7.17   7.17   7.17   7.17   7.17   7.17   7.17   7.17   7.17   7.17   7.17   7.17   7.17   7.17   7.17   7.17   7.17   7.17   7.17   7.17   7.17   7.17   7.17   7.17   7.17   7.17   7.17   7.17   7.17   7.17   7.17   7.17   7.17   7.17   7.17   7.17   7.17   7.17   7.17   7.17   7.17   7.17   7.17   7.17   7.17   7.17   7.17   7.17   7.17   7.17   7.17   7.17   7.17   7.17   7.17   7.17   7.17   7.17   7.17   7.17   7.17   7.17   7.17   7.17   7.17   7.17   7.17   7.17   7.17   7.17   7.17   7.17   7.17   7.17   7.17   7.17   7.17   7.17   7.17   7.17   7.17   7.17   7.17   7.17   7.17   7.17   7.17   7.17   7.17   7.17   7.17   7.17   7.17   7.17   7.17   7.17   7.17   7.17   7.17   7.17   7.17   7.17   7.17   7.17   7.17   7.17   7.17   7.17   7.17   7.17   7.17   7.17   7.17   7.17   7.17   7.17   7.17   7.17   7.17   7.17   7.17   7.17   7.17   7.17   7.17   7.17   7.17   7.17   7.17   7.17   7.17   7.17   7.17   7.17   7.17   7.17   7.17   7.17   7.17   7.17   7.17   7.17   7.17   7.17   7.17   7.17   7.17   7.17   7.17   7.17   7.17   7.17   7.17   7.17   7.17   7.17   7.17   7.17   7.17   7.17   7.17   7.17   7.17   7.17   7.17   7.17   7.17   7.17   7.17   7.17   7.17   7.17   7.17   7.17   7.17     | ENGINE HP @ RPM         | 24                                    |
| NUMBER OF CYLINDERS   3                                                                                                                                                                                                                                                                                                                                                                                                                                                                                                                                                                                                                                                                                                                                                                                                                                                                                                                                                                                                                                                                                                                                                                                                                                                                                                                                                                                                                                                                                                                                                                                                                                                                                                                                                                                                                                                                                                                                                                                                                                                                                                       |                         |                                       |
| FURL TANK (SAL)                                                                                                                                                                                                                                                                                                                                                                                                                                                                                                                                                                                                                                                                                                                                                                                                                                                                                                                                                                                                                                                                                                                                                                                                                                                                                                                                                                                                                                                                                                                                                                                                                                                                                                                                                                                                                                                                                                                                                                                                                                                                                                               |                         | 3                                     |
| DRIVE TRAIN   INAMER OF SPECIS   3 RANGE                                                                                                                                                                                                                                                                                                                                                                                                                                                                                                                                                                                                                                                                                                                                                                                                                                                                                                                                                                                                                                                                                                                                                                                                                                                                                                                                                                                                                                                                                                                                                                                                                                                                                                                                                                                                                                                                                                                                                                                                                                                                                      |                         | 6.0                                   |
| THANSMISSION                                                                                                                                                                                                                                                                                                                                                                                                                                                                                                                                                                                                                                                                                                                                                                                                                                                                                                                                                                                                                                                                                                                                                                                                                                                                                                                                                                                                                                                                                                                                                                                                                                                                                                                                                                                                                                                                                                                                                                                                                                                                                                                  |                         |                                       |
| NUMBER OF SPECIES   3 RANGE                                                                                                                                                                                                                                                                                                                                                                                                                                                                                                                                                                                                                                                                                                                                                                                                                                                                                                                                                                                                                                                                                                                                                                                                                                                                                                                                                                                                                                                                                                                                                                                                                                                                                                                                                                                                                                                                                                                                                                                                                                                                                                   |                         | HST                                   |
| DIV SINGLE PLATE   BRAKES   WET, MULTI-DISC     | -                       |                                       |
| ### STATES   WET, MULTI-DISC   PTP   TYPE                                                                                                                                                                                                                                                                                                                                                                                                                                                                                                                                                                                                                                                                                                                                                                                                                                                                                                                                                                                                                                                                                                                                                                                                                                                                                                                                                                                                                                                                                                                                                                                                                                                                                                                                                                                                                                                                                                                                                                                                                                                                                     |                         |                                       |
| PTO                                                                                                                                                                                                                                                                                                                                                                                                                                                                                                                                                                                                                                                                                                                                                                                                                                                                                                                                                                                                                                                                                                                                                                                                                                                                                                                                                                                                                                                                                                                                                                                                                                                                                                                                                                                                                                                                                                                                                                                                                                                                                                                           |                         |                                       |
| Type                                                                                                                                                                                                                                                                                                                                                                                                                                                                                                                                                                                                                                                                                                                                                                                                                                                                                                                                                                                                                                                                                                                                                                                                                                                                                                                                                                                                                                                                                                                                                                                                                                                                                                                                                                                                                                                                                                                                                                                                                                                                                                                          | -                       | 71                                    |
| REARRIMD  PTO SPEED                                                                                                                                                                                                                                                                                                                                                                                                                                                                                                                                                                                                                                                                                                                                                                                                                                                                                                                                                                                                                                                                                                                                                                                                                                                                                                                                                                                                                                                                                                                                                                                                                                                                                                                                                                                                                                                                                                                                                                                                                                                                                                           |                         | LIVE                                  |
| TOTAL HYDRAULIC S                                                                                                                                                                                                                                                                                                                                                                                                                                                                                                                                                                                                                                                                                                                                                                                                                                                                                                                                                                                                                                                                                                                                                                                                                                                                                                                                                                                                                                                                                                                                                                                                                                                                                                                                                                                                                                                                                                                                                                                                                                                                                                             |                         |                                       |
| ### POWER ASSISTED HYDROSTATIC TOTAL HYDRAULIC FLOW                                                                                                                                                                                                                                                                                                                                                                                                                                                                                                                                                                                                                                                                                                                                                                                                                                                                                                                                                                                                                                                                                                                                                                                                                                                                                                                                                                                                                                                                                                                                                                                                                                                                                                                                                                                                                                                                                                                                                                                                                                                                           |                         |                                       |
| Type                                                                                                                                                                                                                                                                                                                                                                                                                                                                                                                                                                                                                                                                                                                                                                                                                                                                                                                                                                                                                                                                                                                                                                                                                                                                                                                                                                                                                                                                                                                                                                                                                                                                                                                                                                                                                                                                                                                                                                                                                                                                                                                          |                         |                                       |
| TOTAL HYDRAULIC FLOW                                                                                                                                                                                                                                                                                                                                                                                                                                                                                                                                                                                                                                                                                                                                                                                                                                                                                                                                                                                                                                                                                                                                                                                                                                                                                                                                                                                                                                                                                                                                                                                                                                                                                                                                                                                                                                                                                                                                                                                                                                                                                                          |                         | POWER ASSISTED HYDROSTATIC            |
| POWER STEERING-IMPLEMENT  7.4 (3.1-4.3) / 28.1 (11.7-16.4) 3-POINT HITCH   CAT I REAR REMOTE VALVE   OPTIONAL (UP TO 1) 3-POINT HITCH LIFT CAPACITY (LBS.) 3-POINT BALLENDS   65.0  ELECTRICAL BATTERY   12 V. 500 CCA 4. LIENATOR   19 V. 60 A  DIMENSIONS  OVERALL LENGTH (IN.)   110  OVERALL LENGTH (IN.)   53.8  OVERALL LEIGHT (IN.)   91.4  WHEELBASE (IN.)   65.7  MINIMUM BROUND CLEARANCE (IN.)   65.7  MINIMUM BROUND CLEARANCE (IN.)   16.4  WEIGHT (LBS.)   210.6  WHEELS & TIRES  IND (FRONT)   25X8.50-14  IND (FRONT)   25X8.50-14  IND (FRONT)   8B.1300  STANDARD BUCKET SIZE (IN.)   54  MAXIMUM LIFT HEIGHT (IN.)   86  IDIO BEPTH (IN.)   4.2  LIFT CAPACITY TO FULL HEIGHT   1533  BREANOUT FORCE (LBS.)   1.593  STANDARD BUCKET SIZE (IN.)   12  TYPE   SUBFRAME-MOUNTED, QUICK ATTACH    MAXIMUM DIG DEPTH (IN.)   76  DIG FORCE BUCKET (LIS.)   2050                                                                                                                                                                                                                                                                                                                                                                                                                                                                                                                                                                                                                                                                                                                                                                                                                                                                                                      |                         | . C                                   |
| 9-POINT HITCH         CAT I           REAR REMOTE VALVE         OPTIONAL (UPTO I)           3-POINT HITCH LIFT CAPACITY (LBS.)         650           824 BHIND LIFT POINT @ BALL ENDS         650           ELECTRICAL           BATTERY         12 V, 500 CCA           ALTERNATOR           DIMENSIONS           OVERALL LENGTH (IN.)         110           OVERALL WIDTH (IN.)         53.8           OVERALL HEIGHT (IN.)         91.4           WHEELBASE (IN.)         91.4           WHEELBASE (IN.)         65.7           MININUM GROUND CLEARANCE (IN.)         16.4           WEIGHT (LBS.)         2106           WHEELB S TIRES           IND (REAR)         25x8.50-14           IND (REAR)         147.5           LOADER MODEL         8BL300           STANDARD BUCKET SIZE (IN.)         54           MAXIMUM LIFT HEIGHT (IN.)         66           106 DEPTH (IN.)         4.2           LIFT CAPACITY TO PULL HEIGHT         4.2           LIFT CAPACITY TO PULL HEIGHT         1533           BREAVOUT FORCE (LBS.)         1.960           SHIPPING WEIGHT (LBS.)         654           BACKHO                                                                                                                                                                                                                                                                                                                                                                                                                                                                                                                                                                                                                                                                                                                                                                                                                                                                                                                                                                                                         |                         | 7 LL (3 1+LL 3) / 28 1 (11 7+16 LL)   |
| REAR REMOTE VALVE 3POINT HITCH LIFT CAPACITY (LBS.) 8P4 BEHIND LIFT POINT ® BALL ENDS 650  ELECTRICAL BATTERY 12 V.500 CCA ALTERNATOR 12 V.500 A  DIMENSIONS  OVERALL LENGTH (IN.) 0 VERALL LENGTH (IN.) 0 VERALL WIDTH (IN.) 53.8 0VERALL HEIGHT (IN.) 65.7 MINIMUM GROUND CLEARANCE (IN.) MINIMUM GROUND CLEARANCE (IN.) 16.4 WEIGHT (LBS.) 10.6 WHEELB ST TIRS  IND (FRONT) 10.6 SAS.50-14 IND (FRONT) 10.6 |                         |                                       |
| SPOINT HITCH LIFT CAPACITY (LBS.)   @24 BEHIND LIFT POINT @ BALL ENDS     BATTERY                                                                                                                                                                                                                                                                                                                                                                                                                                                                                                                                                                                                                                                                                                                                                                                                                                                                                                                                                                                                                                                                                                                                                                                                                                                                                                                                                                                                                                                                                                                                                                                                                                                                                                                                                                                                                                                                                                                                                                                                                                             |                         |                                       |
| Maximum discrete files   Maximum discrete fi  |                         | OF FIGURE (OF TO I)                   |
| BATTERY                                                                                                                                                                                                                                                                                                                                                                                                                                                                                                                                                                                                                                                                                                                                                                                                                                                                                                                                                                                                                                                                                                                                                                                                                                                                                                                                                                                                                                                                                                                                                                                                                                                                                                                                                                                                                                                                                                                                                                                                                                                                                                                       |                         | 650                                   |
| BATTERY         12 V, 500 CCA           ALTERNATOR         12 V, 60 A           DIMENSIONS           OVERALL LENGTH (IN.)         110           OVERALL HENGTH (IN.)         53.8           OVERALL HEIGHT (IN.)         91.4           WHEELBASE (IN.)         65.7           MINIMUM GROUND CLEARANCE (IN.)         16.4           WEIGHT (LBS.)         2106           WHEELS & TIRES           IND (FRONT)         25X8.50-14           IND (REAR)         14-X17.5           LOADER MODEL         BBL900           STANDARD BUCKET SIZE (IN.)         54           MAXIMUM LIFT HEIGHT (IN.)         86           DIG EPPTH (IN.)         4.2           LIFT CAPACITY TO FULL HEIGHT         1533           BREAKOUT FORCE (LBS.)         1,980           SHIPPING WEIGHT (LBS.)         654           BACKHOE MODEL         BBH200           STANDARD BUCKET SIZE (IN.)         12           TYPE         SUBFRAME-MOUNTED, QUICK ATTACH           MAXIMUM DIG DEPTH (IN.)         76           DIG FORCE BUCKET (LBS.)         2050                                                                                                                                                                                                                                                                                                                                                                                                                                                                                                                                                                                                                                                                                                                                                                                                                                                                                                                                                                                                                                                                                    |                         | 000                                   |
| ALTERNATOR   12 V, 60 A                                                                                                                                                                                                                                                                                                                                                                                                                                                                                                                                                                                                                                                                                                                                                                                                                                                                                                                                                                                                                                                                                                                                                                                                                                                                                                                                                                                                                                                                                                                                                                                                                                                                                                                                                                                                                                                                                                                                                                                                                                                                                                       |                         | 12 V 500 CCA                          |
| DIMENSIONS           OVERALL ENGTH (IN.)         110           OVERALL HEIGHT (IN.)         53.8           OVERALL HEIGHT (IN.)         91.4           WHEELBASE (IN.)         65.7           MINIMUM GROUND CLEARANCE (IN.)         16.4           WEIGHT (LBS.)         2106           WHELLS & TIRES         100           IND (FRONT)         25X8.50-14           IND (REAR)         14-X17.5           LOADER MODEL         BB.300           STANDARD BUCKET SIZE (IN.)         54           MAXIMUM LIFT HEIGHT (IN.)         86           DIG DEPTH (IN.)         4.2           LIFT CAPACITY TO FULL HEIGHT         4.2           AT PIVOT PIN (LBS.)         1533           BREAKOUT FORCE (LBS.)         1,960           SHIPPING WEIGHT (LBS.)         654           BACKHOE MODEL         BBH200           STANDARD BUCKET SIZE (IN.)         12           TYPE         SUBFRAME-MOUNTED, QUICK ATTACH           MAXIMUM DIG DEPTH (IN.)         76           DIG FORCE BUCKET (LBS.)         2050                                                                                                                                                                                                                                                                                                                                                                                                                                                                                                                                                                                                                                                                                                                                                                                                                                                                                                                                                                                                                                                                                                               |                         | · · · · · · · · · · · · · · · · · · · |
| OVERALL ENGTH (IN.)         110           OVERALL WIDTH (IN.)         53.8           OVERALL HEIGHT (IN.)         91.4           WHEELBASE (IN.)         65.7           MINIMUM GROUND CLEARANCE (IN.)         16.4           WEIGHT (LBS.)         2106           WHEELS & TIRES         ************************************                                                                                                                                                                                                                                                                                                                                                                                                                                                                                                                                                                                                                                                                                                                                                                                                                                                                                                                                                                                                                                                                                                                                                                                                                                                                                                                                                                                                                                                                                                                                                                                                                                                                                                                                                                                                |                         | IL V, 00 A                            |
| OVERALL WIDTH (IN.)         53.8           OVERALL HEIGHT (IN.)         91.4           WHEELBASE (IN.)         65.7           MINIMUM GROUND CLEARANCE (IN.)         16.4           WEIGHT (LBS.)         2106           WHEELS & TIRES           IND (FRONT)         25X8.50-14           IND (REAR)         14-X17.5           LOADER MODEL         BBL300           STANDARD BUCKET SIZE (IN.)         54           MAXIMUM LIFT HEIGHT (IN.)         86           DIG DEPTH (IN.)         4.2           LIFT CAPACITY TO FULL HEIGHT         4.2           LIFT CAPACITY TO FUEL (LBS.)         1533           BREAKOUT FORCE (LBS.)         1,960           SHIPPING WEIGHT (LBS.)         654           BACKHOE MODEL         BBH200           STANDARD BUCKET SIZE (IN.)         12           TYPE         SUBFRAME-MOUNTED, QUICK ATTACH           MAXIMUM DIG DEPTH (IN.)         76           DIG FORCE BUCKET (LBS.)         2050                                                                                                                                                                                                                                                                                                                                                                                                                                                                                                                                                                                                                                                                                                                                                                                                                                                                                                                                                                                                                                                                                                                                                                                  |                         | 110                                   |
| OVERALL HEIGHT (IN.)         91.4           WHEELBASE (IN.)         65.7           MINIMUM GROUND CLEARANCE (IN.)         16.4           WEIGHT (LBS.)         2106           WHEELS & TIRES         **** IND (FRONT)           IND (FRONT)         25X8.50-14           IND (REAR)         14-X17.5           LOADER MODEL         BBL300           STANDARD BUCKET SIZE (IN.)         54           MAXIMUM LIFT HEIGHT (IN.)         86           DIG DEPTH (IN.)         4.2           LIFT CAPACITY TO FULL HEIGHT         4.2           AT PIVOT PIN (LBS.)         1533           BREAKOUT FORCE (LBS.)         1,960           SHIPPING WEIGHT (LBS.)         654           BACKHOE MODEL         BBH200           STANDARD BUCKET SIZE (IN.)         12           TYPE         SUBFRAME-MOUNTED, QUICK ATTACH           MAXIMUM DIG DEPTH (IN.)         76           DIG FORCE BUCKET (LBS.)         2050                                                                                                                                                                                                                                                                                                                                                                                                                                                                                                                                                                                                                                                                                                                                                                                                                                                                                                                                                                                                                                                                                                                                                                                                             |                         |                                       |
| WHEELBASE (IN.)         65.7           MINIMUM GROUND CLEARANCE (IN.)         16.4           WEIGHT (LBS.)         2106           WHEELS & TIRES           IND (FRONT)         25X8.50-14           IND (REAR)         14-X17.5           LOADER MODEL         BBL300           STANDARD BUCKET SIZE (IN.)         54           MAXIMUM LIFT HEIGHT (IN.)         86           DIG DEPTH (IN.)         4.2           LIFT CAPACITY TO FULL HEIGHT         4.2           AT PIVOT PIN (LBS.)         1533           BREAKOUT FORCE (LBS.)         1,960           SHIPPING WEIGHT (LBS.)         654           BACKHOE MODEL         BBH200           STANDARD BUCKET SIZE (IN.)         12           TYPE         SUBFRAME-MOUNTED, QUICK ATTACH           MAXIMUM DIG DEPTH (IN.)         76           DIG FORCE BUCKET (LBS.)         2050                                                                                                                                                                                                                                                                                                                                                                                                                                                                                                                                                                                                                                                                                                                                                                                                                                                                                                                                                                                                                                                                                                                                                                                                                                                                                  |                         |                                       |
| MINIMUM GROUND CLEARANCE (IN.)       16.4         WEIGHT (LBS.)       2106         WHEELS & TIRES          IND (FRONT)       25X8.50-14         IND (REAR)       14-X17.5         LOADER MODEL       BBL300         STANDARD BUCKET SIZE (IN.)       54         MAXIMUM LIFT HEIGHT (IN.)       86         DIG DEPTH (IN.)       4.2         LIFT CAPACITY TO FULL HEIGHT       4.2         AT PIVOT PIN (LBS.)       1533         BREAKOUT FORCE (LBS.)       1,960         SHIPPING WEIGHT (LBS.)       654         BACKHOE MODEL       BBH200         STANDARD BUCKET SIZE (IN.)       12         TYPE       SUBFRAME-MOUNTED, QUICK ATTACH         MAXIMUM DIG DEPTH (IN.)       76         DIG FORCE BUCKET (LBS.)       2050                                                                                                                                                                                                                                                                                                                                                                                                                                                                                                                                                                                                                                                                                                                                                                                                                                                                                                                                                                                                                                                                                                                                                                                                                                                                                                                                                                                            |                         |                                       |
| WEIGHT (LBS.)         2106           WHEELS & TIRES         25X8.50-14           IND (REAR)         14-X17.5           LOADER MODEL         BBL300           STANDARD BUCKET SIZE (IN.)         54           MAXIMUM LIFT HEIGHT (IN.)         86           DIG DEPTH (IN.)         4.2           LIFT CAPACITY TO FULL HEIGHT         4.2           AT PIVOT PIN (LBS.)         1533           BREAKOUT FORCE (LBS.)         1,960           SHIPPING WEIGHT (LBS.)         654           BACKHOE MODEL         BBH200           STANDARD BUCKET SIZE (IN.)         12           TYPE         SUBFRAME-MOUNTED, QUICK ATTACH           MAXIMUM DIG DEPTH (IN.)         76           DIG FORCE BUCKET (LBS.)         2050                                                                                                                                                                                                                                                                                                                                                                                                                                                                                                                                                                                                                                                                                                                                                                                                                                                                                                                                                                                                                                                                                                                                                                                                                                                                                                                                                                                                     |                         |                                       |
| WHEELS & TIRES           IND (FRONT)         25X8.50-14           IND (REAR)         14-X17.5           LOADER MODEL         BBL300           STANDARD BUCKET SIZE (IN.)         54           MAXIMUM LIFT HEIGHT (IN.)         86           DIG DEPTH (IN.)         4.2           LIFT CAPACITY TO FULL HEIGHT         4.2           AT PIVOT PIN (LBS.)         1533           BREAKOUT FORCE (LBS.)         1,960           SHIPPING WEIGHT (LBS.)         654           BACKHOE MODEL         BBH200           STANDARD BUCKET SIZE (IN.)         12           TYPE         SUBFRAME-MOUNTED, QUICK ATTACH           MAXIMUM DIG DEPTH (IN.)         76           DIG FORCE BUCKET (LBS.)         2050                                                                                                                                                                                                                                                                                                                                                                                                                                                                                                                                                                                                                                                                                                                                                                                                                                                                                                                                                                                                                                                                                                                                                                                                                                                                                                                                                                                                                    |                         |                                       |
| IND (FRONT)       25X8.50-14         IND (REAR)       14-X17.5         LOADER MODEL       BBL300         STANDARD BUCKET SIZE (IN.)       54         MAXIMUM LIFT HEIGHT (IN.)       86         DIG DEPTH (IN.)       4.2         LIFT CAPACITY TO FULL HEIGHT       1533         AT PIVOT PIN (LBS.)       1,960         SHIPPING WEIGHT (LBS.)       654         BACKHOE MODEL       BBH200         STANDARD BUCKET SIZE (IN.)       12         TYPE       SUBFRAME-MOUNTED, QUICK ATTACH         MAXIMUM DIG DEPTH (IN.)       76         DIG FORCE BUCKET (LBS.)       2050                                                                                                                                                                                                                                                                                                                                                                                                                                                                                                                                                                                                                                                                                                                                                                                                                                                                                                                                                                                                                                                                                                                                                                                                                                                                                                                                                                                                                                                                                                                                               |                         | LIUU                                  |
| 14-X17.5                                                                                                                                                                                                                                                                                                                                                                                                                                                                                                                                                                                                                                                                                                                                                                                                                                                                                                                                                                                                                                                                                                                                                                                                                                                                                                                                                                                                                                                                                                                                                                                                                                                                                                                                                                                                                                                                                                                                                                                                                                                                                                                      |                         | 25Y8 50-1/J                           |
| LOADER MODEL         BBL300           STANDARD BUCKET SIZE (IN.)         54           MAXIMUM LIFT HEIGHT (IN.)         86           DIG DEPTH (IN.)         4.2           LIFT CAPACITY TO FULL HEIGHT         TYPIVOT PIN (LBS.)           AT PIVOT PIN (LBS.)         1533           BREAKOUT FORCE (LBS.)         1,960           SHIPPING WEIGHT (LBS.)         654           BACKHOE MODEL         BBH200           STANDARD BUCKET SIZE (IN.)         12           TYPE         SUBFRAME-MOUNTED, QUICK ATTACH           MAXIMUM DIG DEPTH (IN.)         76           DIG FORCE BUCKET (LBS.)         2050                                                                                                                                                                                                                                                                                                                                                                                                                                                                                                                                                                                                                                                                                                                                                                                                                                                                                                                                                                                                                                                                                                                                                                                                                                                                                                                                                                                                                                                                                                             |                         |                                       |
| STANDARD BUCKET SIZE (IN.)         54           MAXIMUM LIFT HEIGHT (IN.)         86           DIG DEPTH (IN.)         4.2           LIFT CAPACITY TO FULL HEIGHT         1533           BREAKOUT FORCE (LBS.)         1,960           SHIPPING WEIGHT (LBS.)         654           BACKHOE MODEL         BBH200           STANDARD BUCKET SIZE (IN.)         12           TYPE         SUBFRAME-MOUNTED, QUICK ATTACH           MAXIMUM DIG DEPTH (IN.)         76           DIG FORCE BUCKET (LBS.)         2050                                                                                                                                                                                                                                                                                                                                                                                                                                                                                                                                                                                                                                                                                                                                                                                                                                                                                                                                                                                                                                                                                                                                                                                                                                                                                                                                                                                                                                                                                                                                                                                                            |                         |                                       |
| MAXIMUM LIFT HEIGHT (IN.)       86         DIG DEPTH (IN.)       4.2         LIFT CAPACITY TO FULL HEIGHT       TO STANDARD SUCKET SIZE (IN.)         AT PIVOT PIN (LBS.)       1,960         SHIPPING WEIGHT (LBS.)       654         BACKHOE MODEL       BBH200         STANDARD BUCKET SIZE (IN.)       12         TYPE       SUBFRAME-MOUNTED, QUICK ATTACH         MAXIMUM DIG DEPTH (IN.)       76         DIG FORCE BUCKET (LBS.)       2050                                                                                                                                                                                                                                                                                                                                                                                                                                                                                                                                                                                                                                                                                                                                                                                                                                                                                                                                                                                                                                                                                                                                                                                                                                                                                                                                                                                                                                                                                                                                                                                                                                                                           |                         |                                       |
| DIG DEPTH (IN.)       4.2         LIFT CAPACITY TO FULL HEIGHT       1533         BREAKOUT FORCE (LBS.)       1,960         SHIPPING WEIGHT (LBS.)       654         BACKHOE MODEL       BBH200         STANDARD BUCKET SIZE (IN.)       12         TYPE       SUBFRAME-MOUNTED, QUICK ATTACH         MAXIMUM DIG DEPTH (IN.)       76         DIG FORCE BUCKET (LBS.)       2050                                                                                                                                                                                                                                                                                                                                                                                                                                                                                                                                                                                                                                                                                                                                                                                                                                                                                                                                                                                                                                                                                                                                                                                                                                                                                                                                                                                                                                                                                                                                                                                                                                                                                                                                             |                         |                                       |
| LIFT CAPACITY TO FULL HEIGHT         AT PIVOT PIN (LBS.)       1533         BREAKOUT FORCE (LBS.)       1,960         SHIPPING WEIGHT (LBS.)       654         BACKHOE MODEL       BBH200         STANDARD BUCKET SIZE (IN.)       12         TYPE       SUBFRAME-MOUNTED, QUICK ATTACH         MAXIMUM DIG DEPTH (IN.)       76         DIG FORCE BUCKET (LBS.)       2050                                                                                                                                                                                                                                                                                                                                                                                                                                                                                                                                                                                                                                                                                                                                                                                                                                                                                                                                                                                                                                                                                                                                                                                                                                                                                                                                                                                                                                                                                                                                                                                                                                                                                                                                                   |                         |                                       |
| AT PIVOT PIN (LBS.)       1533         BREAKOUT FORCE (LBS.)       1,960         SHIPPING WEIGHT (LBS.)       654         BACKHOE MODEL       BBH200         STANDARD BUCKET SIZE (IN.)       12         TYPE       SUBFRAME-MOUNTED, QUICK ATTACH         MAXIMUM DIG DEPTH (IN.)       76         DIG FORCE BUCKET (LBS.)       2050                                                                                                                                                                                                                                                                                                                                                                                                                                                                                                                                                                                                                                                                                                                                                                                                                                                                                                                                                                                                                                                                                                                                                                                                                                                                                                                                                                                                                                                                                                                                                                                                                                                                                                                                                                                        |                         | 4.L                                   |
| BREAKOUT FORCE (LBS.)         1,960           SHIPPING WEIGHT (LBS.)         654           BACKHOE MODEL         BBH200           STANDARD BUCKET SIZE (IN.)         12           TYPE         SUBFRAME-MOUNTED, QUICK ATTACH           MAXIMUM DIG DEPTH (IN.)         76           DIG FORCE BUCKET (LBS.)         2050                                                                                                                                                                                                                                                                                                                                                                                                                                                                                                                                                                                                                                                                                                                                                                                                                                                                                                                                                                                                                                                                                                                                                                                                                                                                                                                                                                                                                                                                                                                                                                                                                                                                                                                                                                                                     |                         | 1522                                  |
| SHIPPING WEIGHT (LBS.)  BACKHOE MODEL STANDARD BUCKET SIZE (IN.)  TYPE SUBFRAME-MOUNTED, QUICK ATTACH MAXIMUM DIG DEPTH (IN.)  DIG FORCE BUCKET (LBS.)  654  BH200  SUBFRAME-MOUNTED. 76  2050                                                                                                                                                                                                                                                                                                                                                                                                                                                                                                                                                                                                                                                                                                                                                                                                                                                                                                                                                                                                                                                                                                                                                                                                                                                                                                                                                                                                                                                                                                                                                                                                                                                                                                                                                                                                                                                                                                                                |                         |                                       |
| BACKHOE MODELBBH200STANDARD BUCKET SIZE (IN.)12TYPESUBFRAME-MOUNTED, QUICK ATTACHMAXIMUM DIG DEPTH (IN.)76DIG FORCE BUCKET (LBS.)2050                                                                                                                                                                                                                                                                                                                                                                                                                                                                                                                                                                                                                                                                                                                                                                                                                                                                                                                                                                                                                                                                                                                                                                                                                                                                                                                                                                                                                                                                                                                                                                                                                                                                                                                                                                                                                                                                                                                                                                                         |                         | · · · · · · · · · · · · · · · · · · · |
| STANDARD BUCKET SIZE (IN.)  TYPE  MAXIMUM DIG DEPTH (IN.)  DIG FORCE BUCKET (LBS.)  12  SUBFRAME-MOUNTED, QUICK ATTACH  76  2050                                                                                                                                                                                                                                                                                                                                                                                                                                                                                                                                                                                                                                                                                                                                                                                                                                                                                                                                                                                                                                                                                                                                                                                                                                                                                                                                                                                                                                                                                                                                                                                                                                                                                                                                                                                                                                                                                                                                                                                              |                         |                                       |
| TYPE SUBFRAME-MOUNTED, QUICK ATTACH  MAXIMUM DIG DEPTH (IN.) 76  DIG FORCE BUCKET (LBS.) 2050                                                                                                                                                                                                                                                                                                                                                                                                                                                                                                                                                                                                                                                                                                                                                                                                                                                                                                                                                                                                                                                                                                                                                                                                                                                                                                                                                                                                                                                                                                                                                                                                                                                                                                                                                                                                                                                                                                                                                                                                                                 |                         |                                       |
| MAXIMUM DIG DEPTH (IN.) 76 DIG FORCE BUCKET (LBS.) 2050                                                                                                                                                                                                                                                                                                                                                                                                                                                                                                                                                                                                                                                                                                                                                                                                                                                                                                                                                                                                                                                                                                                                                                                                                                                                                                                                                                                                                                                                                                                                                                                                                                                                                                                                                                                                                                                                                                                                                                                                                                                                       |                         |                                       |
| DIG FORCE BUCKET (LBS.) 2050                                                                                                                                                                                                                                                                                                                                                                                                                                                                                                                                                                                                                                                                                                                                                                                                                                                                                                                                                                                                                                                                                                                                                                                                                                                                                                                                                                                                                                                                                                                                                                                                                                                                                                                                                                                                                                                                                                                                                                                                                                                                                                  |                         |                                       |
|                                                                                                                                                                                                                                                                                                                                                                                                                                                                                                                                                                                                                                                                                                                                                                                                                                                                                                                                                                                                                                                                                                                                                                                                                                                                                                                                                                                                                                                                                                                                                                                                                                                                                                                                                                                                                                                                                                                                                                                                                                                                                                                               |                         |                                       |
| OHIFFEING WELIGHT (EDG.)                                                                                                                                                                                                                                                                                                                                                                                                                                                                                                                                                                                                                                                                                                                                                                                                                                                                                                                                                                                                                                                                                                                                                                                                                                                                                                                                                                                                                                                                                                                                                                                                                                                                                                                                                                                                                                                                                                                                                                                                                                                                                                      |                         |                                       |
|                                                                                                                                                                                                                                                                                                                                                                                                                                                                                                                                                                                                                                                                                                                                                                                                                                                                                                                                                                                                                                                                                                                                                                                                                                                                                                                                                                                                                                                                                                                                                                                                                                                                                                                                                                                                                                                                                                                                                                                                                                                                                                                               | SILL LING WETOLL (FD3.) | OLI                                   |