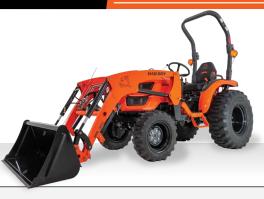

## SERIES

PERFECTLY POSITIONED FOR THE MOST DEMANDING WORK.

| TYPE         3 EVILNDER, WATER CODIESE           DISPLACEMENT IN.)         7.17           NUMBER OF CYLNORES         3           FUEL TANK (GAL)         6.0           DRIVE TRAIN         T           TRANSINSTON         HST           NUMBER OF SPEEDS         3 RANGE           CILITCH         DRY SINGE FPLATE           BRAKES         WET, MULT-DISC           PTO         LIVE           REAGINALIC STORY         SHO, 980           TYPE         LIVE           REAGINALIC STORY         SHO, 980           TYPE         POWER ASSISTED HYDROSTATIC           TOTAL HYDRAULIC STORY         74 (3.1-4.3) / 9.0 (11.7-16.4)           TYPE         POWER ASSISTED HYDROSTATIC           TOTAL HYDRAULIC STORY         74 (3.1-4.3) / 9.0 (11.7-16.4)           S-POINT HITCH         CAT I           REAR REMOTE YELVE         OPTIONAL (UP TO 1)           SPOINT HITCH LIFT CAPACITY (JBS.)         BEG           BATTERY         BATTERY           BATTERY         BATTERY           BATTERY         BATTERY           BATTERY         BATTERY           BATTERY         BATTERY           BATTERY         BATTERY           BATTERY                                                                                                                                                                                                                                                                                                                                                                                                                                                                                                                                                                                                                                                                                                                                                                                                                                                                                                                                                                              | TRACTOR MODEL           | 3026                                  |
|-------------------------------------------------------------------------------------------------------------------------------------------------------------------------------------------------------------------------------------------------------------------------------------------------------------------------------------------------------------------------------------------------------------------------------------------------------------------------------------------------------------------------------------------------------------------------------------------------------------------------------------------------------------------------------------------------------------------------------------------------------------------------------------------------------------------------------------------------------------------------------------------------------------------------------------------------------------------------------------------------------------------------------------------------------------------------------------------------------------------------------------------------------------------------------------------------------------------------------------------------------------------------------------------------------------------------------------------------------------------------------------------------------------------------------------------------------------------------------------------------------------------------------------------------------------------------------------------------------------------------------------------------------------------------------------------------------------------------------------------------------------------------------------------------------------------------------------------------------------------------------------------------------------------------------------------------------------------------------------------------------------------------------------------------------------------------------------------------------------------------------|-------------------------|---------------------------------------|
| DISPLACEMENT (TIL)   7.17   7.17   7.17   7.17   7.17   7.17   7.17   7.17   7.17   7.17   7.17   7.17   7.17   7.17   7.17   7.17   7.17   7.17   7.17   7.17   7.17   7.17   7.17   7.17   7.17   7.17   7.17   7.17   7.17   7.17   7.17   7.17   7.17   7.17   7.17   7.17   7.17   7.17   7.17   7.17   7.17   7.17   7.17   7.17   7.17   7.17   7.17   7.17   7.17   7.17   7.17   7.17   7.17   7.17   7.17   7.17   7.17   7.17   7.17   7.17   7.17   7.17   7.17   7.17   7.17   7.17   7.17   7.17   7.17   7.17   7.17   7.17   7.17   7.17   7.17   7.17   7.17   7.17   7.17   7.17   7.17   7.17   7.17   7.17   7.17   7.17   7.17   7.17   7.17   7.17   7.17   7.17   7.17   7.17   7.17   7.17   7.17   7.17   7.17   7.17   7.17   7.17   7.17   7.17   7.17   7.17   7.17   7.17   7.17   7.17   7.17   7.17   7.17   7.17   7.17   7.17   7.17   7.17   7.17   7.17   7.17   7.17   7.17   7.17   7.17   7.17   7.17   7.17   7.17   7.17   7.17   7.17   7.17   7.17   7.17   7.17   7.17   7.17   7.17   7.17   7.17   7.17   7.17   7.17   7.17   7.17   7.17   7.17   7.17   7.17   7.17   7.17   7.17   7.17   7.17   7.17   7.17   7.17   7.17   7.17   7.17   7.17   7.17   7.17   7.17   7.17   7.17   7.17   7.17   7.17   7.17   7.17   7.17   7.17   7.17   7.17   7.17   7.17   7.17   7.17   7.17   7.17   7.17   7.17   7.17   7.17   7.17   7.17   7.17   7.17   7.17   7.17   7.17   7.17   7.17   7.17   7.17   7.17   7.17   7.17   7.17   7.17   7.17   7.17   7.17   7.17   7.17   7.17   7.17   7.17   7.17   7.17   7.17   7.17   7.17   7.17   7.17   7.17   7.17   7.17   7.17   7.17   7.17   7.17   7.17   7.17   7.17   7.17   7.17   7.17   7.17   7.17   7.17   7.17   7.17   7.17   7.17   7.17   7.17   7.17   7.17   7.17   7.17   7.17   7.17   7.17   7.17   7.17   7.17   7.17   7.17   7.17   7.17   7.17   7.17   7.17   7.17   7.17   7.17   7.17   7.17   7.17   7.17   7.17   7.17   7.17   7.17   7.17   7.17   7.17   7.17   7.17   7.17   7.17   7.17   7.17   7.17   7.17   7.17   7.17   7.17   7.17   7.17   7.17   7.17   7.17   7.17   7.17   7.17     | TYPE                    | 3 CYLINDER, WATER COOLED, DIESEL      |
| DISPLACEMENT (TIL)   7.17   7.17   7.17   7.17   7.17   7.17   7.17   7.17   7.17   7.17   7.17   7.17   7.17   7.17   7.17   7.17   7.17   7.17   7.17   7.17   7.17   7.17   7.17   7.17   7.17   7.17   7.17   7.17   7.17   7.17   7.17   7.17   7.17   7.17   7.17   7.17   7.17   7.17   7.17   7.17   7.17   7.17   7.17   7.17   7.17   7.17   7.17   7.17   7.17   7.17   7.17   7.17   7.17   7.17   7.17   7.17   7.17   7.17   7.17   7.17   7.17   7.17   7.17   7.17   7.17   7.17   7.17   7.17   7.17   7.17   7.17   7.17   7.17   7.17   7.17   7.17   7.17   7.17   7.17   7.17   7.17   7.17   7.17   7.17   7.17   7.17   7.17   7.17   7.17   7.17   7.17   7.17   7.17   7.17   7.17   7.17   7.17   7.17   7.17   7.17   7.17   7.17   7.17   7.17   7.17   7.17   7.17   7.17   7.17   7.17   7.17   7.17   7.17   7.17   7.17   7.17   7.17   7.17   7.17   7.17   7.17   7.17   7.17   7.17   7.17   7.17   7.17   7.17   7.17   7.17   7.17   7.17   7.17   7.17   7.17   7.17   7.17   7.17   7.17   7.17   7.17   7.17   7.17   7.17   7.17   7.17   7.17   7.17   7.17   7.17   7.17   7.17   7.17   7.17   7.17   7.17   7.17   7.17   7.17   7.17   7.17   7.17   7.17   7.17   7.17   7.17   7.17   7.17   7.17   7.17   7.17   7.17   7.17   7.17   7.17   7.17   7.17   7.17   7.17   7.17   7.17   7.17   7.17   7.17   7.17   7.17   7.17   7.17   7.17   7.17   7.17   7.17   7.17   7.17   7.17   7.17   7.17   7.17   7.17   7.17   7.17   7.17   7.17   7.17   7.17   7.17   7.17   7.17   7.17   7.17   7.17   7.17   7.17   7.17   7.17   7.17   7.17   7.17   7.17   7.17   7.17   7.17   7.17   7.17   7.17   7.17   7.17   7.17   7.17   7.17   7.17   7.17   7.17   7.17   7.17   7.17   7.17   7.17   7.17   7.17   7.17   7.17   7.17   7.17   7.17   7.17   7.17   7.17   7.17   7.17   7.17   7.17   7.17   7.17   7.17   7.17   7.17   7.17   7.17   7.17   7.17   7.17   7.17   7.17   7.17   7.17   7.17   7.17   7.17   7.17   7.17   7.17   7.17   7.17   7.17   7.17   7.17   7.17   7.17   7.17   7.17   7.17   7.17   7.17   7.17   7.17   7.17   7.17   7.17     | ENGINE HP @ RPM         | 24                                    |
| NUMBER OF CYLINDERS   3                                                                                                                                                                                                                                                                                                                                                                                                                                                                                                                                                                                                                                                                                                                                                                                                                                                                                                                                                                                                                                                                                                                                                                                                                                                                                                                                                                                                                                                                                                                                                                                                                                                                                                                                                                                                                                                                                                                                                                                                                                                                                                       |                         |                                       |
| FURL TANK (SAL)                                                                                                                                                                                                                                                                                                                                                                                                                                                                                                                                                                                                                                                                                                                                                                                                                                                                                                                                                                                                                                                                                                                                                                                                                                                                                                                                                                                                                                                                                                                                                                                                                                                                                                                                                                                                                                                                                                                                                                                                                                                                                                               |                         | 3                                     |
| DRIVE TRAIN   INAMER OF SPECIS   3 RANGE                                                                                                                                                                                                                                                                                                                                                                                                                                                                                                                                                                                                                                                                                                                                                                                                                                                                                                                                                                                                                                                                                                                                                                                                                                                                                                                                                                                                                                                                                                                                                                                                                                                                                                                                                                                                                                                                                                                                                                                                                                                                                      |                         | 6.0                                   |
| THANSMISSION                                                                                                                                                                                                                                                                                                                                                                                                                                                                                                                                                                                                                                                                                                                                                                                                                                                                                                                                                                                                                                                                                                                                                                                                                                                                                                                                                                                                                                                                                                                                                                                                                                                                                                                                                                                                                                                                                                                                                                                                                                                                                                                  |                         |                                       |
| NUMBER OF SPECIES   3 RANGE                                                                                                                                                                                                                                                                                                                                                                                                                                                                                                                                                                                                                                                                                                                                                                                                                                                                                                                                                                                                                                                                                                                                                                                                                                                                                                                                                                                                                                                                                                                                                                                                                                                                                                                                                                                                                                                                                                                                                                                                                                                                                                   |                         | HST                                   |
| DIV SINGLE PLATE   BRAKES   WET, MULTI-DISC     | -                       |                                       |
| ### STATES   WET, MULTI-DISC   PTP   TYPE                                                                                                                                                                                                                                                                                                                                                                                                                                                                                                                                                                                                                                                                                                                                                                                                                                                                                                                                                                                                                                                                                                                                                                                                                                                                                                                                                                                                                                                                                                                                                                                                                                                                                                                                                                                                                                                                                                                                                                                                                                                                                     |                         |                                       |
| PTO                                                                                                                                                                                                                                                                                                                                                                                                                                                                                                                                                                                                                                                                                                                                                                                                                                                                                                                                                                                                                                                                                                                                                                                                                                                                                                                                                                                                                                                                                                                                                                                                                                                                                                                                                                                                                                                                                                                                                                                                                                                                                                                           |                         |                                       |
| Type                                                                                                                                                                                                                                                                                                                                                                                                                                                                                                                                                                                                                                                                                                                                                                                                                                                                                                                                                                                                                                                                                                                                                                                                                                                                                                                                                                                                                                                                                                                                                                                                                                                                                                                                                                                                                                                                                                                                                                                                                                                                                                                          | -                       | 71                                    |
| REARRIMD  PTO SPEED                                                                                                                                                                                                                                                                                                                                                                                                                                                                                                                                                                                                                                                                                                                                                                                                                                                                                                                                                                                                                                                                                                                                                                                                                                                                                                                                                                                                                                                                                                                                                                                                                                                                                                                                                                                                                                                                                                                                                                                                                                                                                                           |                         | LIVE                                  |
| TOTAL HYDRAULIC S                                                                                                                                                                                                                                                                                                                                                                                                                                                                                                                                                                                                                                                                                                                                                                                                                                                                                                                                                                                                                                                                                                                                                                                                                                                                                                                                                                                                                                                                                                                                                                                                                                                                                                                                                                                                                                                                                                                                                                                                                                                                                                             |                         |                                       |
| ### POWER ASSISTED HYDROSTATIC TOTAL HYDRAULIC FLOW                                                                                                                                                                                                                                                                                                                                                                                                                                                                                                                                                                                                                                                                                                                                                                                                                                                                                                                                                                                                                                                                                                                                                                                                                                                                                                                                                                                                                                                                                                                                                                                                                                                                                                                                                                                                                                                                                                                                                                                                                                                                           |                         |                                       |
| Type                                                                                                                                                                                                                                                                                                                                                                                                                                                                                                                                                                                                                                                                                                                                                                                                                                                                                                                                                                                                                                                                                                                                                                                                                                                                                                                                                                                                                                                                                                                                                                                                                                                                                                                                                                                                                                                                                                                                                                                                                                                                                                                          |                         |                                       |
| TOTAL HYDRAULIC FLOW                                                                                                                                                                                                                                                                                                                                                                                                                                                                                                                                                                                                                                                                                                                                                                                                                                                                                                                                                                                                                                                                                                                                                                                                                                                                                                                                                                                                                                                                                                                                                                                                                                                                                                                                                                                                                                                                                                                                                                                                                                                                                                          |                         | POWER ASSISTED HYDROSTATIC            |
| POWER STEERING-IMPLEMENT  7.4 (3.1-4.3) / 28.1 (11.7-16.4) 3-POINT HITCH   CAT I REAR REMOTE VALVE   OPTIONAL (UP TO 1) 3-POINT HITCH LIFT CAPACITY (LBS.) 3-POINT BALLENDS   65.0  ELECTRICAL BATTERY   12 V. 500 CCA 4. LIENATOR   19 V. 60 A  DIMENSIONS  OVERALL LENGTH (IN.)   110  OVERALL LENGTH (IN.)   53.8  OVERALL LEIGHT (IN.)   91.4  WHEELBASE (IN.)   65.7  MINIMUM BROUND CLEARANCE (IN.)   65.7  MINIMUM BROUND CLEARANCE (IN.)   16.4  WEIGHT (LBS.)   210.6  WHEELS & TIRES  IND (FRONT)   25X8.50-14  IND (FRONT)   25X8.50-14  IND (FRONT)   8B.1300  STANDARD BUCKET SIZE (IN.)   54  MAXIMUM LIFT HEIGHT (IN.)   86  IDIO BEPTH (IN.)   4.2  LIFT CAPACITY TO FULL HEIGHT   1533  BREANOUT FORCE (LBS.)   1.593  STANDARD BUCKET SIZE (IN.)   12  TYPE   SUBFRAME-MOUNTED, QUICK ATTACH    MAXIMUM DIG DEPTH (IN.)   76  DIG FORCE BUCKET (LIS.)   2050                                                                                                                                                                                                                                                                                                                                                                                                                                                                                                                                                                                                                                                                                                                                                                                                                                                                                                      |                         | . C                                   |
| 9-POINT HITCH         CAT I           REAR REMOTE VALVE         OPTIONAL (UPTO I)           3-POINT HITCH LIFT CAPACITY (LBS.)         650           824 BHIND LIFT POINT @ BALL ENDS         650           ELECTRICAL           BATTERY         12 V, 500 CCA           ALTERNATOR           DIMENSIONS           OVERALL LENGTH (IN.)         110           OVERALL WIDTH (IN.)         53.8           OVERALL HEIGHT (IN.)         91.4           WHEELBASE (IN.)         91.4           WHEELBASE (IN.)         65.7           MININUM GROUND CLEARANCE (IN.)         16.4           WEIGHT (LBS.)         2106           WHEELB S TIRES           IND (REAR)         25x8.50-14           IND (REAR)         147.5           LOADER MODEL         8BL300           STANDARD BUCKET SIZE (IN.)         54           MAXIMUM LIFT HEIGHT (IN.)         66           106 DEPTH (IN.)         4.2           LIFT CAPACITY TO PULL HEIGHT         4.2           LIFT CAPACITY TO PULL HEIGHT         1533           BREAVOUT FORCE (LBS.)         1.960           SHIPPING WEIGHT (LBS.)         654           BACKHO                                                                                                                                                                                                                                                                                                                                                                                                                                                                                                                                                                                                                                                                                                                                                                                                                                                                                                                                                                                                         |                         | 7 LL (3 1+LL 3) / 28 1 (11 7+16 LL)   |
| REAR REMOTE VALVE 3POINT HITCH LIFT CAPACITY (LBS.) 8P4 BEHIND LIFT POINT ® BALL ENDS 650  ELECTRICAL BATTERY 12 V.500 CCA ALTERNATOR 12 V.500 A  DIMENSIONS  OVERALL LENGTH (IN.) 0 VERALL LENGTH (IN.) 0 VERALL WIDTH (IN.) 53.8 0VERALL HEIGHT (IN.) 65.7 MINIMUM GROUND CLEARANCE (IN.) MINIMUM GROUND CLEARANCE (IN.) 16.4 WEIGHT (LBS.) 10.6 WHEELB ST TIRS  IND (FRONT) 10.6 SAS.50-14 IND (FRONT) 10.6 |                         |                                       |
| SPOINT HITCH LIFT CAPACITY (LBS.)   @24 BEHIND LIFT POINT @ BALL ENDS     BATTERY                                                                                                                                                                                                                                                                                                                                                                                                                                                                                                                                                                                                                                                                                                                                                                                                                                                                                                                                                                                                                                                                                                                                                                                                                                                                                                                                                                                                                                                                                                                                                                                                                                                                                                                                                                                                                                                                                                                                                                                                                                             |                         |                                       |
| Maximum discrete files   Maximum discrete fi  |                         | OF FIGURE (OF TO I)                   |
| BATTERY                                                                                                                                                                                                                                                                                                                                                                                                                                                                                                                                                                                                                                                                                                                                                                                                                                                                                                                                                                                                                                                                                                                                                                                                                                                                                                                                                                                                                                                                                                                                                                                                                                                                                                                                                                                                                                                                                                                                                                                                                                                                                                                       |                         | 650                                   |
| BATTERY         12 V, 500 CCA           ALTERNATOR         12 V, 60 A           DIMENSIONS           OVERALL LENGTH (IN.)         110           OVERALL HENGTH (IN.)         53.8           OVERALL HEIGHT (IN.)         91.4           WHEELBASE (IN.)         65.7           MINIMUM GROUND CLEARANCE (IN.)         16.4           WEIGHT (LBS.)         2106           WHEELS & TIRES           IND (FRONT)         25X8.50-14           IND (REAR)         14-X17.5           LOADER MODEL         BBL900           STANDARD BUCKET SIZE (IN.)         54           MAXIMUM LIFT HEIGHT (IN.)         86           DIG EPPTH (IN.)         4.2           LIFT CAPACITY TO FULL HEIGHT         1533           BREAKOUT FORCE (LBS.)         1,980           SHIPPING WEIGHT (LBS.)         654           BACKHOE MODEL         BBH200           STANDARD BUCKET SIZE (IN.)         12           TYPE         SUBFRAME-MOUNTED, QUICK ATTACH           MAXIMUM DIG DEPTH (IN.)         76           DIG FORCE BUCKET (LBS.)         2050                                                                                                                                                                                                                                                                                                                                                                                                                                                                                                                                                                                                                                                                                                                                                                                                                                                                                                                                                                                                                                                                                    |                         | 000                                   |
| ALTERNATOR   12 V, 60 A                                                                                                                                                                                                                                                                                                                                                                                                                                                                                                                                                                                                                                                                                                                                                                                                                                                                                                                                                                                                                                                                                                                                                                                                                                                                                                                                                                                                                                                                                                                                                                                                                                                                                                                                                                                                                                                                                                                                                                                                                                                                                                       |                         | 12 V 500 CCA                          |
| DIMENSIONS           OVERALL ENGTH (IN.)         110           OVERALL HEIGHT (IN.)         53.8           OVERALL HEIGHT (IN.)         91.4           WHEELBASE (IN.)         65.7           MINIMUM GROUND CLEARANCE (IN.)         16.4           WEIGHT (LBS.)         2106           WHELLS & TIRES         100           IND (FRONT)         25X8.50-14           IND (REAR)         14-X17.5           LOADER MODEL         BB.300           STANDARD BUCKET SIZE (IN.)         54           MAXIMUM LIFT HEIGHT (IN.)         86           DIG DEPTH (IN.)         4.2           LIFT CAPACITY TO FULL HEIGHT         4.2           AT PIVOT PIN (LBS.)         1533           BREAKOUT FORCE (LBS.)         1,960           SHIPPING WEIGHT (LBS.)         654           BACKHOE MODEL         BBH200           STANDARD BUCKET SIZE (IN.)         12           TYPE         SUBFRAME-MOUNTED, QUICK ATTACH           MAXIMUM DIG DEPTH (IN.)         76           DIG FORCE BUCKET (LBS.)         2050                                                                                                                                                                                                                                                                                                                                                                                                                                                                                                                                                                                                                                                                                                                                                                                                                                                                                                                                                                                                                                                                                                               |                         | · · · · · · · · · · · · · · · · · · · |
| OVERALL ENGTH (IN.)         110           OVERALL WIDTH (IN.)         53.8           OVERALL HEIGHT (IN.)         91.4           WHEELBASE (IN.)         65.7           MINIMUM GROUND CLEARANCE (IN.)         16.4           WEIGHT (LBS.)         2106           WHEELS & TIRES         ************************************                                                                                                                                                                                                                                                                                                                                                                                                                                                                                                                                                                                                                                                                                                                                                                                                                                                                                                                                                                                                                                                                                                                                                                                                                                                                                                                                                                                                                                                                                                                                                                                                                                                                                                                                                                                                |                         | IL V, 00 A                            |
| OVERALL WIDTH (IN.)         53.8           OVERALL HEIGHT (IN.)         91.4           WHEELBASE (IN.)         65.7           MINIMUM GROUND CLEARANCE (IN.)         16.4           WEIGHT (LBS.)         2106           WHEELS & TIRES           IND (FRONT)         25X8.50-14           IND (REAR)         14-X17.5           LOADER MODEL         BBL300           STANDARD BUCKET SIZE (IN.)         54           MAXIMUM LIFT HEIGHT (IN.)         86           DIG DEPTH (IN.)         4.2           LIFT CAPACITY TO FULL HEIGHT         4.2           LIFT CAPACITY TO FUEL (LBS.)         1533           BREAKOUT FORCE (LBS.)         1,960           SHIPPING WEIGHT (LBS.)         654           BACKHOE MODEL         BBH200           STANDARD BUCKET SIZE (IN.)         12           TYPE         SUBFRAME-MOUNTED, QUICK ATTACH           MAXIMUM DIG DEPTH (IN.)         76           DIG FORCE BUCKET (LBS.)         2050                                                                                                                                                                                                                                                                                                                                                                                                                                                                                                                                                                                                                                                                                                                                                                                                                                                                                                                                                                                                                                                                                                                                                                                  |                         | 110                                   |
| OVERALL HEIGHT (IN.)         91.4           WHEELBASE (IN.)         65.7           MINIMUM GROUND CLEARANCE (IN.)         16.4           WEIGHT (LBS.)         2106           WHEELS & TIRES         **** IND (FRONT)           IND (FRONT)         25X8.50-14           IND (REAR)         14-X17.5           LOADER MODEL         BBL300           STANDARD BUCKET SIZE (IN.)         54           MAXIMUM LIFT HEIGHT (IN.)         86           DIG DEPTH (IN.)         4.2           LIFT CAPACITY TO FULL HEIGHT         4.2           AT PIVOT PIN (LBS.)         1533           BREAKOUT FORCE (LBS.)         1,960           SHIPPING WEIGHT (LBS.)         654           BACKHOE MODEL         BBH200           STANDARD BUCKET SIZE (IN.)         12           TYPE         SUBFRAME-MOUNTED, QUICK ATTACH           MAXIMUM DIG DEPTH (IN.)         76           DIG FORCE BUCKET (LBS.)         2050                                                                                                                                                                                                                                                                                                                                                                                                                                                                                                                                                                                                                                                                                                                                                                                                                                                                                                                                                                                                                                                                                                                                                                                                             |                         |                                       |
| WHEELBASE (IN.)         65.7           MINIMUM GROUND CLEARANCE (IN.)         16.4           WEIGHT (LBS.)         2106           WHEELS & TIRES           IND (FRONT)         25X8.50-14           IND (REAR)         14-X17.5           LOADER MODEL         BBL300           STANDARD BUCKET SIZE (IN.)         54           MAXIMUM LIFT HEIGHT (IN.)         86           DIG DEPTH (IN.)         4.2           LIFT CAPACITY TO FULL HEIGHT         4.2           AT PIVOT PIN (LBS.)         1533           BREAKOUT FORCE (LBS.)         1,960           SHIPPING WEIGHT (LBS.)         654           BACKHOE MODEL         BBH200           STANDARD BUCKET SIZE (IN.)         12           TYPE         SUBFRAME-MOUNTED, QUICK ATTACH           MAXIMUM DIG DEPTH (IN.)         76           DIG FORCE BUCKET (LBS.)         2050                                                                                                                                                                                                                                                                                                                                                                                                                                                                                                                                                                                                                                                                                                                                                                                                                                                                                                                                                                                                                                                                                                                                                                                                                                                                                  |                         |                                       |
| MINIMUM GROUND CLEARANCE (IN.)       16.4         WEIGHT (LBS.)       2106         WHEELS & TIRES          IND (FRONT)       25X8.50-14         IND (REAR)       14-X17.5         LOADER MODEL       BBL300         STANDARD BUCKET SIZE (IN.)       54         MAXIMUM LIFT HEIGHT (IN.)       86         DIG DEPTH (IN.)       4.2         LIFT CAPACITY TO FULL HEIGHT       4.2         AT PIVOT PIN (LBS.)       1533         BREAKOUT FORCE (LBS.)       1,960         SHIPPING WEIGHT (LBS.)       654         BACKHOE MODEL       BBH200         STANDARD BUCKET SIZE (IN.)       12         TYPE       SUBFRAME-MOUNTED, QUICK ATTACH         MAXIMUM DIG DEPTH (IN.)       76         DIG FORCE BUCKET (LBS.)       2050                                                                                                                                                                                                                                                                                                                                                                                                                                                                                                                                                                                                                                                                                                                                                                                                                                                                                                                                                                                                                                                                                                                                                                                                                                                                                                                                                                                            |                         |                                       |
| WEIGHT (LBS.)         2106           WHEELS & TIRES         25X8.50-14           IND (REAR)         14-X17.5           LOADER MODEL         BBL300           STANDARD BUCKET SIZE (IN.)         54           MAXIMUM LIFT HEIGHT (IN.)         86           DIG DEPTH (IN.)         4.2           LIFT CAPACITY TO FULL HEIGHT         4.2           AT PIVOT PIN (LBS.)         1533           BREAKOUT FORCE (LBS.)         1,960           SHIPPING WEIGHT (LBS.)         654           BACKHOE MODEL         BBH200           STANDARD BUCKET SIZE (IN.)         12           TYPE         SUBFRAME-MOUNTED, QUICK ATTACH           MAXIMUM DIG DEPTH (IN.)         76           DIG FORCE BUCKET (LBS.)         2050                                                                                                                                                                                                                                                                                                                                                                                                                                                                                                                                                                                                                                                                                                                                                                                                                                                                                                                                                                                                                                                                                                                                                                                                                                                                                                                                                                                                     |                         |                                       |
| WHEELS & TIRES           IND (FRONT)         25X8.50-14           IND (REAR)         14-X17.5           LOADER MODEL         BBL300           STANDARD BUCKET SIZE (IN.)         54           MAXIMUM LIFT HEIGHT (IN.)         86           DIG DEPTH (IN.)         4.2           LIFT CAPACITY TO FULL HEIGHT         4.2           AT PIVOT PIN (LBS.)         1533           BREAKOUT FORCE (LBS.)         1,960           SHIPPING WEIGHT (LBS.)         654           BACKHOE MODEL         BBH200           STANDARD BUCKET SIZE (IN.)         12           TYPE         SUBFRAME-MOUNTED, QUICK ATTACH           MAXIMUM DIG DEPTH (IN.)         76           DIG FORCE BUCKET (LBS.)         2050                                                                                                                                                                                                                                                                                                                                                                                                                                                                                                                                                                                                                                                                                                                                                                                                                                                                                                                                                                                                                                                                                                                                                                                                                                                                                                                                                                                                                    |                         |                                       |
| IND (FRONT)       25X8.50-14         IND (REAR)       14-X17.5         LOADER MODEL       BBL300         STANDARD BUCKET SIZE (IN.)       54         MAXIMUM LIFT HEIGHT (IN.)       86         DIG DEPTH (IN.)       4.2         LIFT CAPACITY TO FULL HEIGHT       1533         AT PIVOT PIN (LBS.)       1,960         SHIPPING WEIGHT (LBS.)       654         BACKHOE MODEL       BBH200         STANDARD BUCKET SIZE (IN.)       12         TYPE       SUBFRAME-MOUNTED, QUICK ATTACH         MAXIMUM DIG DEPTH (IN.)       76         DIG FORCE BUCKET (LBS.)       2050                                                                                                                                                                                                                                                                                                                                                                                                                                                                                                                                                                                                                                                                                                                                                                                                                                                                                                                                                                                                                                                                                                                                                                                                                                                                                                                                                                                                                                                                                                                                               |                         | LIUU                                  |
| 14-X17.5                                                                                                                                                                                                                                                                                                                                                                                                                                                                                                                                                                                                                                                                                                                                                                                                                                                                                                                                                                                                                                                                                                                                                                                                                                                                                                                                                                                                                                                                                                                                                                                                                                                                                                                                                                                                                                                                                                                                                                                                                                                                                                                      |                         | 25Y8 50-1/J                           |
| LOADER MODEL         BBL300           STANDARD BUCKET SIZE (IN.)         54           MAXIMUM LIFT HEIGHT (IN.)         86           DIG DEPTH (IN.)         4.2           LIFT CAPACITY TO FULL HEIGHT         TYPIVOT PIN (LBS.)           AT PIVOT PIN (LBS.)         1533           BREAKOUT FORCE (LBS.)         1,960           SHIPPING WEIGHT (LBS.)         654           BACKHOE MODEL         BBH200           STANDARD BUCKET SIZE (IN.)         12           TYPE         SUBFRAME-MOUNTED, QUICK ATTACH           MAXIMUM DIG DEPTH (IN.)         76           DIG FORCE BUCKET (LBS.)         2050                                                                                                                                                                                                                                                                                                                                                                                                                                                                                                                                                                                                                                                                                                                                                                                                                                                                                                                                                                                                                                                                                                                                                                                                                                                                                                                                                                                                                                                                                                             |                         |                                       |
| STANDARD BUCKET SIZE (IN.)         54           MAXIMUM LIFT HEIGHT (IN.)         86           DIG DEPTH (IN.)         4.2           LIFT CAPACITY TO FULL HEIGHT         1533           BREAKOUT FORCE (LBS.)         1,960           SHIPPING WEIGHT (LBS.)         654           BACKHOE MODEL         BBH200           STANDARD BUCKET SIZE (IN.)         12           TYPE         SUBFRAME-MOUNTED, QUICK ATTACH           MAXIMUM DIG DEPTH (IN.)         76           DIG FORCE BUCKET (LBS.)         2050                                                                                                                                                                                                                                                                                                                                                                                                                                                                                                                                                                                                                                                                                                                                                                                                                                                                                                                                                                                                                                                                                                                                                                                                                                                                                                                                                                                                                                                                                                                                                                                                            |                         |                                       |
| MAXIMUM LIFT HEIGHT (IN.)       86         DIG DEPTH (IN.)       4.2         LIFT CAPACITY TO FULL HEIGHT       TO STANDARD SUCKET SIZE (IN.)         AT PIVOT PIN (LBS.)       1,960         SHIPPING WEIGHT (LBS.)       654         BACKHOE MODEL       BBH200         STANDARD BUCKET SIZE (IN.)       12         TYPE       SUBFRAME-MOUNTED, QUICK ATTACH         MAXIMUM DIG DEPTH (IN.)       76         DIG FORCE BUCKET (LBS.)       2050                                                                                                                                                                                                                                                                                                                                                                                                                                                                                                                                                                                                                                                                                                                                                                                                                                                                                                                                                                                                                                                                                                                                                                                                                                                                                                                                                                                                                                                                                                                                                                                                                                                                           |                         |                                       |
| DIG DEPTH (IN.)       4.2         LIFT CAPACITY TO FULL HEIGHT       1533         BREAKOUT FORCE (LBS.)       1,960         SHIPPING WEIGHT (LBS.)       654         BACKHOE MODEL       BBH200         STANDARD BUCKET SIZE (IN.)       12         TYPE       SUBFRAME-MOUNTED, QUICK ATTACH         MAXIMUM DIG DEPTH (IN.)       76         DIG FORCE BUCKET (LBS.)       2050                                                                                                                                                                                                                                                                                                                                                                                                                                                                                                                                                                                                                                                                                                                                                                                                                                                                                                                                                                                                                                                                                                                                                                                                                                                                                                                                                                                                                                                                                                                                                                                                                                                                                                                                             |                         |                                       |
| LIFT CAPACITY TO FULL HEIGHT         AT PIVOT PIN (LBS.)       1533         BREAKOUT FORCE (LBS.)       1,960         SHIPPING WEIGHT (LBS.)       654         BACKHOE MODEL       BBH200         STANDARD BUCKET SIZE (IN.)       12         TYPE       SUBFRAME-MOUNTED, QUICK ATTACH         MAXIMUM DIG DEPTH (IN.)       76         DIG FORCE BUCKET (LBS.)       2050                                                                                                                                                                                                                                                                                                                                                                                                                                                                                                                                                                                                                                                                                                                                                                                                                                                                                                                                                                                                                                                                                                                                                                                                                                                                                                                                                                                                                                                                                                                                                                                                                                                                                                                                                   |                         |                                       |
| AT PIVOT PIN (LBS.)       1533         BREAKOUT FORCE (LBS.)       1,960         SHIPPING WEIGHT (LBS.)       654         BACKHOE MODEL       BBH200         STANDARD BUCKET SIZE (IN.)       12         TYPE       SUBFRAME-MOUNTED, QUICK ATTACH         MAXIMUM DIG DEPTH (IN.)       76         DIG FORCE BUCKET (LBS.)       2050                                                                                                                                                                                                                                                                                                                                                                                                                                                                                                                                                                                                                                                                                                                                                                                                                                                                                                                                                                                                                                                                                                                                                                                                                                                                                                                                                                                                                                                                                                                                                                                                                                                                                                                                                                                        |                         | 4.L                                   |
| BREAKOUT FORCE (LBS.)         1,960           SHIPPING WEIGHT (LBS.)         654           BACKHOE MODEL         BBH200           STANDARD BUCKET SIZE (IN.)         12           TYPE         SUBFRAME-MOUNTED, QUICK ATTACH           MAXIMUM DIG DEPTH (IN.)         76           DIG FORCE BUCKET (LBS.)         2050                                                                                                                                                                                                                                                                                                                                                                                                                                                                                                                                                                                                                                                                                                                                                                                                                                                                                                                                                                                                                                                                                                                                                                                                                                                                                                                                                                                                                                                                                                                                                                                                                                                                                                                                                                                                     |                         | 1522                                  |
| SHIPPING WEIGHT (LBS.)  BACKHOE MODEL STANDARD BUCKET SIZE (IN.)  TYPE SUBFRAME-MOUNTED, QUICK ATTACH MAXIMUM DIG DEPTH (IN.)  DIG FORCE BUCKET (LBS.)  654  BH200  SUBFRAME-MOUNTED. 76  2050                                                                                                                                                                                                                                                                                                                                                                                                                                                                                                                                                                                                                                                                                                                                                                                                                                                                                                                                                                                                                                                                                                                                                                                                                                                                                                                                                                                                                                                                                                                                                                                                                                                                                                                                                                                                                                                                                                                                |                         |                                       |
| BACKHOE MODELBBH200STANDARD BUCKET SIZE (IN.)12TYPESUBFRAME-MOUNTED, QUICK ATTACHMAXIMUM DIG DEPTH (IN.)76DIG FORCE BUCKET (LBS.)2050                                                                                                                                                                                                                                                                                                                                                                                                                                                                                                                                                                                                                                                                                                                                                                                                                                                                                                                                                                                                                                                                                                                                                                                                                                                                                                                                                                                                                                                                                                                                                                                                                                                                                                                                                                                                                                                                                                                                                                                         |                         | · · · · · · · · · · · · · · · · · · · |
| STANDARD BUCKET SIZE (IN.)  TYPE  MAXIMUM DIG DEPTH (IN.)  DIG FORCE BUCKET (LBS.)  12  SUBFRAME-MOUNTED, QUICK ATTACH  76  2050                                                                                                                                                                                                                                                                                                                                                                                                                                                                                                                                                                                                                                                                                                                                                                                                                                                                                                                                                                                                                                                                                                                                                                                                                                                                                                                                                                                                                                                                                                                                                                                                                                                                                                                                                                                                                                                                                                                                                                                              |                         |                                       |
| TYPE SUBFRAME-MOUNTED, QUICK ATTACH  MAXIMUM DIG DEPTH (IN.) 76  DIG FORCE BUCKET (LBS.) 2050                                                                                                                                                                                                                                                                                                                                                                                                                                                                                                                                                                                                                                                                                                                                                                                                                                                                                                                                                                                                                                                                                                                                                                                                                                                                                                                                                                                                                                                                                                                                                                                                                                                                                                                                                                                                                                                                                                                                                                                                                                 |                         |                                       |
| MAXIMUM DIG DEPTH (IN.) 76 DIG FORCE BUCKET (LBS.) 2050                                                                                                                                                                                                                                                                                                                                                                                                                                                                                                                                                                                                                                                                                                                                                                                                                                                                                                                                                                                                                                                                                                                                                                                                                                                                                                                                                                                                                                                                                                                                                                                                                                                                                                                                                                                                                                                                                                                                                                                                                                                                       |                         |                                       |
| DIG FORCE BUCKET (LBS.) 2050                                                                                                                                                                                                                                                                                                                                                                                                                                                                                                                                                                                                                                                                                                                                                                                                                                                                                                                                                                                                                                                                                                                                                                                                                                                                                                                                                                                                                                                                                                                                                                                                                                                                                                                                                                                                                                                                                                                                                                                                                                                                                                  |                         |                                       |
|                                                                                                                                                                                                                                                                                                                                                                                                                                                                                                                                                                                                                                                                                                                                                                                                                                                                                                                                                                                                                                                                                                                                                                                                                                                                                                                                                                                                                                                                                                                                                                                                                                                                                                                                                                                                                                                                                                                                                                                                                                                                                                                               |                         |                                       |
| OHIFFEING WELIGHT (EDG.)                                                                                                                                                                                                                                                                                                                                                                                                                                                                                                                                                                                                                                                                                                                                                                                                                                                                                                                                                                                                                                                                                                                                                                                                                                                                                                                                                                                                                                                                                                                                                                                                                                                                                                                                                                                                                                                                                                                                                                                                                                                                                                      |                         |                                       |
|                                                                                                                                                                                                                                                                                                                                                                                                                                                                                                                                                                                                                                                                                                                                                                                                                                                                                                                                                                                                                                                                                                                                                                                                                                                                                                                                                                                                                                                                                                                                                                                                                                                                                                                                                                                                                                                                                                                                                                                                                                                                                                                               | SILL LING WETOLL (FD3.) | OLI                                   |