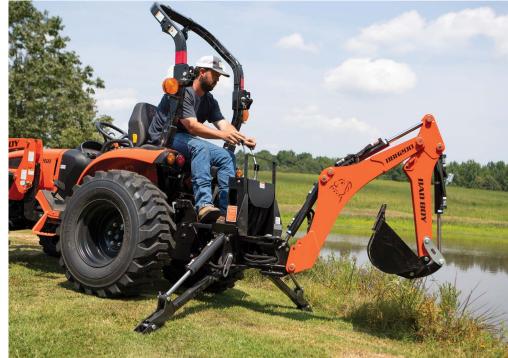

## SERIES

PERFECTLY POSITIONED FOR THE MOST DEMANDING WORK.

| TYPE         3 EVILNDER, WATER CODIESE           DISPLACEMENT IN.)         7.17           NUMBER OF CYLNORES         3           FUEL TANK (GAL)         6.0           DRIVE TRAIN         T           TRANSINSTON         HST           NUMBER OF SPEEDS         3 RANGE           CILITCH         DRY SINGE FPLATE           BRAKES         WET, MULT-DISC           PTO         LIVE           REAGINALIC STORY         SHO, 980           TYPE         LIVE           REAGINALIC STORY         SHO, 980           TYPE         POWER ASSISTED HYDROSTATIC           TOTAL HYDRAULIC STORY         74 (3.1-4.3) / 9.0 (11.7-16.4)           TYPE         POWER ASSISTED HYDROSTATIC           TOTAL HYDRAULIC STORY         74 (3.1-4.3) / 9.0 (11.7-16.4)           S-POINT HITCH         CAT I           REAR REMOTE YELVE         OPTIONAL (UP TO 1)           SPOINT HITCH LIFT CAPACITY (JBS.)         BEG           BATTERY         BATTERY           BATTERY         BATTERY           BATTERY         BATTERY           BATTERY         BATTERY           BATTERY         BATTERY           BATTERY         BATTERY           BATTERY                                                                                                                                                                                                                                                                                                                                                                                                                                                                                                                                                                                                                                                                                                                                                                                                                                                                                                                                                                              | TRACTOR MODEL           | 3026                                  |
|-------------------------------------------------------------------------------------------------------------------------------------------------------------------------------------------------------------------------------------------------------------------------------------------------------------------------------------------------------------------------------------------------------------------------------------------------------------------------------------------------------------------------------------------------------------------------------------------------------------------------------------------------------------------------------------------------------------------------------------------------------------------------------------------------------------------------------------------------------------------------------------------------------------------------------------------------------------------------------------------------------------------------------------------------------------------------------------------------------------------------------------------------------------------------------------------------------------------------------------------------------------------------------------------------------------------------------------------------------------------------------------------------------------------------------------------------------------------------------------------------------------------------------------------------------------------------------------------------------------------------------------------------------------------------------------------------------------------------------------------------------------------------------------------------------------------------------------------------------------------------------------------------------------------------------------------------------------------------------------------------------------------------------------------------------------------------------------------------------------------------------|-------------------------|---------------------------------------|
| DISPLACEMENT (TIL)   7.17   7.17   7.17   7.17   7.17   7.17   7.17   7.17   7.17   7.17   7.17   7.17   7.17   7.17   7.17   7.17   7.17   7.17   7.17   7.17   7.17   7.17   7.17   7.17   7.17   7.17   7.17   7.17   7.17   7.17   7.17   7.17   7.17   7.17   7.17   7.17   7.17   7.17   7.17   7.17   7.17   7.17   7.17   7.17   7.17   7.17   7.17   7.17   7.17   7.17   7.17   7.17   7.17   7.17   7.17   7.17   7.17   7.17   7.17   7.17   7.17   7.17   7.17   7.17   7.17   7.17   7.17   7.17   7.17   7.17   7.17   7.17   7.17   7.17   7.17   7.17   7.17   7.17   7.17   7.17   7.17   7.17   7.17   7.17   7.17   7.17   7.17   7.17   7.17   7.17   7.17   7.17   7.17   7.17   7.17   7.17   7.17   7.17   7.17   7.17   7.17   7.17   7.17   7.17   7.17   7.17   7.17   7.17   7.17   7.17   7.17   7.17   7.17   7.17   7.17   7.17   7.17   7.17   7.17   7.17   7.17   7.17   7.17   7.17   7.17   7.17   7.17   7.17   7.17   7.17   7.17   7.17   7.17   7.17   7.17   7.17   7.17   7.17   7.17   7.17   7.17   7.17   7.17   7.17   7.17   7.17   7.17   7.17   7.17   7.17   7.17   7.17   7.17   7.17   7.17   7.17   7.17   7.17   7.17   7.17   7.17   7.17   7.17   7.17   7.17   7.17   7.17   7.17   7.17   7.17   7.17   7.17   7.17   7.17   7.17   7.17   7.17   7.17   7.17   7.17   7.17   7.17   7.17   7.17   7.17   7.17   7.17   7.17   7.17   7.17   7.17   7.17   7.17   7.17   7.17   7.17   7.17   7.17   7.17   7.17   7.17   7.17   7.17   7.17   7.17   7.17   7.17   7.17   7.17   7.17   7.17   7.17   7.17   7.17   7.17   7.17   7.17   7.17   7.17   7.17   7.17   7.17   7.17   7.17   7.17   7.17   7.17   7.17   7.17   7.17   7.17   7.17   7.17   7.17   7.17   7.17   7.17   7.17   7.17   7.17   7.17   7.17   7.17   7.17   7.17   7.17   7.17   7.17   7.17   7.17   7.17   7.17   7.17   7.17   7.17   7.17   7.17   7.17   7.17   7.17   7.17   7.17   7.17   7.17   7.17   7.17   7.17   7.17   7.17   7.17   7.17   7.17   7.17   7.17   7.17   7.17   7.17   7.17   7.17   7.17   7.17   7.17   7.17   7.17   7.17   7.17   7.17   7.17   7.17     | TYPE                    | 3 CYLINDER, WATER COOLED, DIESEL      |
| DISPLACEMENT (TIL)   7.17   7.17   7.17   7.17   7.17   7.17   7.17   7.17   7.17   7.17   7.17   7.17   7.17   7.17   7.17   7.17   7.17   7.17   7.17   7.17   7.17   7.17   7.17   7.17   7.17   7.17   7.17   7.17   7.17   7.17   7.17   7.17   7.17   7.17   7.17   7.17   7.17   7.17   7.17   7.17   7.17   7.17   7.17   7.17   7.17   7.17   7.17   7.17   7.17   7.17   7.17   7.17   7.17   7.17   7.17   7.17   7.17   7.17   7.17   7.17   7.17   7.17   7.17   7.17   7.17   7.17   7.17   7.17   7.17   7.17   7.17   7.17   7.17   7.17   7.17   7.17   7.17   7.17   7.17   7.17   7.17   7.17   7.17   7.17   7.17   7.17   7.17   7.17   7.17   7.17   7.17   7.17   7.17   7.17   7.17   7.17   7.17   7.17   7.17   7.17   7.17   7.17   7.17   7.17   7.17   7.17   7.17   7.17   7.17   7.17   7.17   7.17   7.17   7.17   7.17   7.17   7.17   7.17   7.17   7.17   7.17   7.17   7.17   7.17   7.17   7.17   7.17   7.17   7.17   7.17   7.17   7.17   7.17   7.17   7.17   7.17   7.17   7.17   7.17   7.17   7.17   7.17   7.17   7.17   7.17   7.17   7.17   7.17   7.17   7.17   7.17   7.17   7.17   7.17   7.17   7.17   7.17   7.17   7.17   7.17   7.17   7.17   7.17   7.17   7.17   7.17   7.17   7.17   7.17   7.17   7.17   7.17   7.17   7.17   7.17   7.17   7.17   7.17   7.17   7.17   7.17   7.17   7.17   7.17   7.17   7.17   7.17   7.17   7.17   7.17   7.17   7.17   7.17   7.17   7.17   7.17   7.17   7.17   7.17   7.17   7.17   7.17   7.17   7.17   7.17   7.17   7.17   7.17   7.17   7.17   7.17   7.17   7.17   7.17   7.17   7.17   7.17   7.17   7.17   7.17   7.17   7.17   7.17   7.17   7.17   7.17   7.17   7.17   7.17   7.17   7.17   7.17   7.17   7.17   7.17   7.17   7.17   7.17   7.17   7.17   7.17   7.17   7.17   7.17   7.17   7.17   7.17   7.17   7.17   7.17   7.17   7.17   7.17   7.17   7.17   7.17   7.17   7.17   7.17   7.17   7.17   7.17   7.17   7.17   7.17   7.17   7.17   7.17   7.17   7.17   7.17   7.17   7.17   7.17   7.17   7.17   7.17   7.17   7.17   7.17   7.17   7.17   7.17   7.17   7.17   7.17   7.17   7.17   7.17     | ENGINE HP @ RPM         | 24                                    |
| NUMBER OF CYLINDERS   3                                                                                                                                                                                                                                                                                                                                                                                                                                                                                                                                                                                                                                                                                                                                                                                                                                                                                                                                                                                                                                                                                                                                                                                                                                                                                                                                                                                                                                                                                                                                                                                                                                                                                                                                                                                                                                                                                                                                                                                                                                                                                                       |                         |                                       |
| FURL TANK (SAL)                                                                                                                                                                                                                                                                                                                                                                                                                                                                                                                                                                                                                                                                                                                                                                                                                                                                                                                                                                                                                                                                                                                                                                                                                                                                                                                                                                                                                                                                                                                                                                                                                                                                                                                                                                                                                                                                                                                                                                                                                                                                                                               |                         | 3                                     |
| DRIVE TRAIN   INAMER OF SPECIS   3 RANGE                                                                                                                                                                                                                                                                                                                                                                                                                                                                                                                                                                                                                                                                                                                                                                                                                                                                                                                                                                                                                                                                                                                                                                                                                                                                                                                                                                                                                                                                                                                                                                                                                                                                                                                                                                                                                                                                                                                                                                                                                                                                                      |                         | 6.0                                   |
| THANSMISSION                                                                                                                                                                                                                                                                                                                                                                                                                                                                                                                                                                                                                                                                                                                                                                                                                                                                                                                                                                                                                                                                                                                                                                                                                                                                                                                                                                                                                                                                                                                                                                                                                                                                                                                                                                                                                                                                                                                                                                                                                                                                                                                  |                         |                                       |
| NUMBER OF SPECIES   3 RANGE                                                                                                                                                                                                                                                                                                                                                                                                                                                                                                                                                                                                                                                                                                                                                                                                                                                                                                                                                                                                                                                                                                                                                                                                                                                                                                                                                                                                                                                                                                                                                                                                                                                                                                                                                                                                                                                                                                                                                                                                                                                                                                   |                         | HST                                   |
| DIV SINGLE PLATE   BRAKES   WET, MULTI-DISC     | -                       |                                       |
| ### STATES   WET, MULTI-DISC   PTP   TYPE                                                                                                                                                                                                                                                                                                                                                                                                                                                                                                                                                                                                                                                                                                                                                                                                                                                                                                                                                                                                                                                                                                                                                                                                                                                                                                                                                                                                                                                                                                                                                                                                                                                                                                                                                                                                                                                                                                                                                                                                                                                                                     |                         |                                       |
| PTO                                                                                                                                                                                                                                                                                                                                                                                                                                                                                                                                                                                                                                                                                                                                                                                                                                                                                                                                                                                                                                                                                                                                                                                                                                                                                                                                                                                                                                                                                                                                                                                                                                                                                                                                                                                                                                                                                                                                                                                                                                                                                                                           |                         |                                       |
| Type                                                                                                                                                                                                                                                                                                                                                                                                                                                                                                                                                                                                                                                                                                                                                                                                                                                                                                                                                                                                                                                                                                                                                                                                                                                                                                                                                                                                                                                                                                                                                                                                                                                                                                                                                                                                                                                                                                                                                                                                                                                                                                                          | -                       | 71                                    |
| REARRIMD  PTO SPEED                                                                                                                                                                                                                                                                                                                                                                                                                                                                                                                                                                                                                                                                                                                                                                                                                                                                                                                                                                                                                                                                                                                                                                                                                                                                                                                                                                                                                                                                                                                                                                                                                                                                                                                                                                                                                                                                                                                                                                                                                                                                                                           |                         | LIVE                                  |
| TOTAL HYDRAULIC S                                                                                                                                                                                                                                                                                                                                                                                                                                                                                                                                                                                                                                                                                                                                                                                                                                                                                                                                                                                                                                                                                                                                                                                                                                                                                                                                                                                                                                                                                                                                                                                                                                                                                                                                                                                                                                                                                                                                                                                                                                                                                                             |                         |                                       |
| ### POWER ASSISTED HYDROSTATIC TOTAL HYDRAULIC FLOW                                                                                                                                                                                                                                                                                                                                                                                                                                                                                                                                                                                                                                                                                                                                                                                                                                                                                                                                                                                                                                                                                                                                                                                                                                                                                                                                                                                                                                                                                                                                                                                                                                                                                                                                                                                                                                                                                                                                                                                                                                                                           |                         |                                       |
| Type                                                                                                                                                                                                                                                                                                                                                                                                                                                                                                                                                                                                                                                                                                                                                                                                                                                                                                                                                                                                                                                                                                                                                                                                                                                                                                                                                                                                                                                                                                                                                                                                                                                                                                                                                                                                                                                                                                                                                                                                                                                                                                                          |                         |                                       |
| TOTAL HYDRAULIC FLOW                                                                                                                                                                                                                                                                                                                                                                                                                                                                                                                                                                                                                                                                                                                                                                                                                                                                                                                                                                                                                                                                                                                                                                                                                                                                                                                                                                                                                                                                                                                                                                                                                                                                                                                                                                                                                                                                                                                                                                                                                                                                                                          |                         | POWER ASSISTED HYDROSTATIC            |
| POWER STEERING-IMPLEMENT  7.4 (3.1-4.3) / 28.1 (11.7-16.4) 3-POINT HITCH   CAT I REAR REMOTE VALVE   OPTIONAL (UP TO 1) 3-POINT HITCH LIFT CAPACITY (LBS.) 3-POINT BALLENDS   65.0  ELECTRICAL BATTERY   12 V. 500 CCA 4. LIENATOR   19 V. 60 A  DIMENSIONS  OVERALL LENGTH (IN.)   110  OVERALL LENGTH (IN.)   53.8  OVERALL LEIGHT (IN.)   91.4  WHEELBASE (IN.)   65.7  MINIMUM BROUND CLEARANCE (IN.)   65.7  MINIMUM BROUND CLEARANCE (IN.)   16.4  WEIGHT (LBS.)   210.6  WHEELS & TIRES  IND (FRONT)   25X8.50-14  IND (FRONT)   25X8.50-14  IND (FRONT)   8B.1300  STANDARD BUCKET SIZE (IN.)   54  MAXIMUM LIFT HEIGHT (IN.)   86  IDIO BEPTH (IN.)   4.2  LIFT CAPACITY TO FULL HEIGHT   1533  BREANOUT FORCE (LBS.)   1.593  STANDARD BUCKET SIZE (IN.)   12  TYPE   SUBFRAME-MOUNTED, QUICK ATTACH    MAXIMUM DIG DEPTH (IN.)   76  DIG FORCE BUCKET (LIS.)   2050                                                                                                                                                                                                                                                                                                                                                                                                                                                                                                                                                                                                                                                                                                                                                                                                                                                                                                      |                         | . C                                   |
| 9-POINT HITCH         CAT I           REAR REMOTE VALVE         OPTIONAL (UPTO I)           3-POINT HITCH LIFT CAPACITY (LBS.)         650           824 BHIND LIFT POINT @ BALL ENDS         650           ELECTRICAL           BATTERY         12 V, 500 CCA           ALTERNATOR           DIMENSIONS           OVERALL LENGTH (IN.)         110           OVERALL WIDTH (IN.)         53.8           OVERALL HEIGHT (IN.)         91.4           WHEELBASE (IN.)         91.4           WHEELBASE (IN.)         65.7           MININUM GROUND CLEARANCE (IN.)         16.4           WEIGHT (LBS.)         2106           WHEELB S TIRES           IND (REAR)         25x8.50-14           IND (REAR)         147.5           LOADER MODEL         8BL300           STANDARD BUCKET SIZE (IN.)         54           MAXIMUM LIFT HEIGHT (IN.)         66           106 DEPTH (IN.)         4.2           LIFT CAPACITY TO PULL HEIGHT         4.2           LIFT CAPACITY TO PULL HEIGHT         1533           BREAVOUT FORCE (LBS.)         1.960           SHIPPING WEIGHT (LBS.)         654           BACKHO                                                                                                                                                                                                                                                                                                                                                                                                                                                                                                                                                                                                                                                                                                                                                                                                                                                                                                                                                                                                         |                         | 7 LL (3 1+LL 3) / 28 1 (11 7+16 LL)   |
| REAR REMOTE VALVE 3POINT HITCH LIFT CAPACITY (LBS.) 8P4 BEHIND LIFT POINT ® BALL ENDS 650  ELECTRICAL BATTERY 12 V.500 CCA ALTERNATOR 12 V.500 A  DIMENSIONS  OVERALL LENGTH (IN.) 0 VERALL LENGTH (IN.) 0 VERALL WIDTH (IN.) 53.8 0VERALL HEIGHT (IN.) 65.7 MINIMUM GROUND CLEARANCE (IN.) MINIMUM GROUND CLEARANCE (IN.) 16.4 WEIGHT (LBS.) 10.6 WHEELB ST TIRS  IND (FRONT) 10.6 SAS.50-14 IND (FRONT) 10.6 |                         |                                       |
| SPOINT HITCH LIFT CAPACITY (LBS.)   @24 BEHIND LIFT POINT @ BALL ENDS     BATTERY                                                                                                                                                                                                                                                                                                                                                                                                                                                                                                                                                                                                                                                                                                                                                                                                                                                                                                                                                                                                                                                                                                                                                                                                                                                                                                                                                                                                                                                                                                                                                                                                                                                                                                                                                                                                                                                                                                                                                                                                                                             |                         |                                       |
| Maximum discrete files   Maximum discrete fi  |                         | OF FIGURE (OF TO I)                   |
| BATTERY                                                                                                                                                                                                                                                                                                                                                                                                                                                                                                                                                                                                                                                                                                                                                                                                                                                                                                                                                                                                                                                                                                                                                                                                                                                                                                                                                                                                                                                                                                                                                                                                                                                                                                                                                                                                                                                                                                                                                                                                                                                                                                                       |                         | 650                                   |
| BATTERY         12 V, 500 CCA           ALTERNATOR         12 V, 60 A           DIMENSIONS           OVERALL LENGTH (IN.)         110           OVERALL HENGTH (IN.)         53.8           OVERALL HEIGHT (IN.)         91.4           WHEELBASE (IN.)         65.7           MINIMUM GROUND CLEARANCE (IN.)         16.4           WEIGHT (LBS.)         2106           WHEELS & TIRES           IND (FRONT)         25X8.50-14           IND (REAR)         14-X17.5           LOADER MODEL         BBL900           STANDARD BUCKET SIZE (IN.)         54           MAXIMUM LIFT HEIGHT (IN.)         86           DIG EPPTH (IN.)         4.2           LIFT CAPACITY TO FULL HEIGHT         1533           BREAKOUT FORCE (LBS.)         1,980           SHIPPING WEIGHT (LBS.)         654           BACKHOE MODEL         BBH200           STANDARD BUCKET SIZE (IN.)         12           TYPE         SUBFRAME-MOUNTED, QUICK ATTACH           MAXIMUM DIG DEPTH (IN.)         76           DIG FORCE BUCKET (LBS.)         2050                                                                                                                                                                                                                                                                                                                                                                                                                                                                                                                                                                                                                                                                                                                                                                                                                                                                                                                                                                                                                                                                                    |                         | 000                                   |
| ALTERNATOR   12 V, 60 A                                                                                                                                                                                                                                                                                                                                                                                                                                                                                                                                                                                                                                                                                                                                                                                                                                                                                                                                                                                                                                                                                                                                                                                                                                                                                                                                                                                                                                                                                                                                                                                                                                                                                                                                                                                                                                                                                                                                                                                                                                                                                                       |                         | 12 V 500 CCA                          |
| DIMENSIONS           OVERALL ENGTH (IN.)         110           OVERALL HEIGHT (IN.)         53.8           OVERALL HEIGHT (IN.)         91.4           WHEELBASE (IN.)         65.7           MINIMUM GROUND CLEARANCE (IN.)         16.4           WEIGHT (LBS.)         2106           WHELLS & TIRES         100           IND (FRONT)         25X8.50-14           IND (REAR)         14-X17.5           LOADER MODEL         BB.300           STANDARD BUCKET SIZE (IN.)         54           MAXIMUM LIFT HEIGHT (IN.)         86           DIG DEPTH (IN.)         4.2           LIFT CAPACITY TO FULL HEIGHT         4.2           AT PIVOT PIN (LBS.)         1533           BREAKOUT FORCE (LBS.)         1,960           SHIPPING WEIGHT (LBS.)         654           BACKHOE MODEL         BBH200           STANDARD BUCKET SIZE (IN.)         12           TYPE         SUBFRAME-MOUNTED, QUICK ATTACH           MAXIMUM DIG DEPTH (IN.)         76           DIG FORCE BUCKET (LBS.)         2050                                                                                                                                                                                                                                                                                                                                                                                                                                                                                                                                                                                                                                                                                                                                                                                                                                                                                                                                                                                                                                                                                                               |                         | · · · · · · · · · · · · · · · · · · · |
| OVERALL ENGTH (IN.)         110           OVERALL WIDTH (IN.)         53.8           OVERALL HEIGHT (IN.)         91.4           WHEELBASE (IN.)         65.7           MINIMUM GROUND CLEARANCE (IN.)         16.4           WEIGHT (LBS.)         2106           WHEELS & TIRES         ************************************                                                                                                                                                                                                                                                                                                                                                                                                                                                                                                                                                                                                                                                                                                                                                                                                                                                                                                                                                                                                                                                                                                                                                                                                                                                                                                                                                                                                                                                                                                                                                                                                                                                                                                                                                                                                |                         | IL V, 00 A                            |
| OVERALL WIDTH (IN.)         53.8           OVERALL HEIGHT (IN.)         91.4           WHEELBASE (IN.)         65.7           MINIMUM GROUND CLEARANCE (IN.)         16.4           WEIGHT (LBS.)         2106           WHEELS & TIRES           IND (FRONT)         25X8.50-14           IND (REAR)         14-X17.5           LOADER MODEL         BBL300           STANDARD BUCKET SIZE (IN.)         54           MAXIMUM LIFT HEIGHT (IN.)         86           DIG DEPTH (IN.)         4.2           LIFT CAPACITY TO FULL HEIGHT         4.2           LIFT CAPACITY TO FUEL (LBS.)         1533           BREAKOUT FORCE (LBS.)         1,960           SHIPPING WEIGHT (LBS.)         654           BACKHOE MODEL         BBH200           STANDARD BUCKET SIZE (IN.)         12           TYPE         SUBFRAME-MOUNTED, QUICK ATTACH           MAXIMUM DIG DEPTH (IN.)         76           DIG FORCE BUCKET (LBS.)         2050                                                                                                                                                                                                                                                                                                                                                                                                                                                                                                                                                                                                                                                                                                                                                                                                                                                                                                                                                                                                                                                                                                                                                                                  |                         | 110                                   |
| OVERALL HEIGHT (IN.)         91.4           WHEELBASE (IN.)         65.7           MINIMUM GROUND CLEARANCE (IN.)         16.4           WEIGHT (LBS.)         2106           WHEELS & TIRES         **** IND (FRONT)           IND (FRONT)         25X8.50-14           IND (REAR)         14-X17.5           LOADER MODEL         BBL300           STANDARD BUCKET SIZE (IN.)         54           MAXIMUM LIFT HEIGHT (IN.)         86           DIG DEPTH (IN.)         4.2           LIFT CAPACITY TO FULL HEIGHT         4.2           AT PIVOT PIN (LBS.)         1533           BREAKOUT FORCE (LBS.)         1,960           SHIPPING WEIGHT (LBS.)         654           BACKHOE MODEL         BBH200           STANDARD BUCKET SIZE (IN.)         12           TYPE         SUBFRAME-MOUNTED, QUICK ATTACH           MAXIMUM DIG DEPTH (IN.)         76           DIG FORCE BUCKET (LBS.)         2050                                                                                                                                                                                                                                                                                                                                                                                                                                                                                                                                                                                                                                                                                                                                                                                                                                                                                                                                                                                                                                                                                                                                                                                                             |                         |                                       |
| WHEELBASE (IN.)         65.7           MINIMUM GROUND CLEARANCE (IN.)         16.4           WEIGHT (LBS.)         2106           WHEELS & TIRES           IND (FRONT)         25X8.50-14           IND (REAR)         14-X17.5           LOADER MODEL         BBL300           STANDARD BUCKET SIZE (IN.)         54           MAXIMUM LIFT HEIGHT (IN.)         86           DIG DEPTH (IN.)         4.2           LIFT CAPACITY TO FULL HEIGHT         4.2           AT PIVOT PIN (LBS.)         1533           BREAKOUT FORCE (LBS.)         1,960           SHIPPING WEIGHT (LBS.)         654           BACKHOE MODEL         BBH200           STANDARD BUCKET SIZE (IN.)         12           TYPE         SUBFRAME-MOUNTED, QUICK ATTACH           MAXIMUM DIG DEPTH (IN.)         76           DIG FORCE BUCKET (LBS.)         2050                                                                                                                                                                                                                                                                                                                                                                                                                                                                                                                                                                                                                                                                                                                                                                                                                                                                                                                                                                                                                                                                                                                                                                                                                                                                                  |                         |                                       |
| MINIMUM GROUND CLEARANCE (IN.)       16.4         WEIGHT (LBS.)       2106         WHEELS & TIRES          IND (FRONT)       25X8.50-14         IND (REAR)       14-X17.5         LOADER MODEL       BBL300         STANDARD BUCKET SIZE (IN.)       54         MAXIMUM LIFT HEIGHT (IN.)       86         DIG DEPTH (IN.)       4.2         LIFT CAPACITY TO FULL HEIGHT       4.2         AT PIVOT PIN (LBS.)       1533         BREAKOUT FORCE (LBS.)       1,960         SHIPPING WEIGHT (LBS.)       654         BACKHOE MODEL       BBH200         STANDARD BUCKET SIZE (IN.)       12         TYPE       SUBFRAME-MOUNTED, QUICK ATTACH         MAXIMUM DIG DEPTH (IN.)       76         DIG FORCE BUCKET (LBS.)       2050                                                                                                                                                                                                                                                                                                                                                                                                                                                                                                                                                                                                                                                                                                                                                                                                                                                                                                                                                                                                                                                                                                                                                                                                                                                                                                                                                                                            |                         |                                       |
| WEIGHT (LBS.)         2106           WHEELS & TIRES         25X8.50-14           IND (REAR)         14-X17.5           LOADER MODEL         BBL300           STANDARD BUCKET SIZE (IN.)         54           MAXIMUM LIFT HEIGHT (IN.)         86           DIG DEPTH (IN.)         4.2           LIFT CAPACITY TO FULL HEIGHT         4.2           AT PIVOT PIN (LBS.)         1533           BREAKOUT FORCE (LBS.)         1,960           SHIPPING WEIGHT (LBS.)         654           BACKHOE MODEL         BBH200           STANDARD BUCKET SIZE (IN.)         12           TYPE         SUBFRAME-MOUNTED, QUICK ATTACH           MAXIMUM DIG DEPTH (IN.)         76           DIG FORCE BUCKET (LBS.)         2050                                                                                                                                                                                                                                                                                                                                                                                                                                                                                                                                                                                                                                                                                                                                                                                                                                                                                                                                                                                                                                                                                                                                                                                                                                                                                                                                                                                                     |                         |                                       |
| WHEELS & TIRES           IND (FRONT)         25X8.50-14           IND (REAR)         14-X17.5           LOADER MODEL         BBL300           STANDARD BUCKET SIZE (IN.)         54           MAXIMUM LIFT HEIGHT (IN.)         86           DIG DEPTH (IN.)         4.2           LIFT CAPACITY TO FULL HEIGHT         4.2           AT PIVOT PIN (LBS.)         1533           BREAKOUT FORCE (LBS.)         1,960           SHIPPING WEIGHT (LBS.)         654           BACKHOE MODEL         BBH200           STANDARD BUCKET SIZE (IN.)         12           TYPE         SUBFRAME-MOUNTED, QUICK ATTACH           MAXIMUM DIG DEPTH (IN.)         76           DIG FORCE BUCKET (LBS.)         2050                                                                                                                                                                                                                                                                                                                                                                                                                                                                                                                                                                                                                                                                                                                                                                                                                                                                                                                                                                                                                                                                                                                                                                                                                                                                                                                                                                                                                    |                         |                                       |
| IND (FRONT)       25X8.50-14         IND (REAR)       14-X17.5         LOADER MODEL       BBL300         STANDARD BUCKET SIZE (IN.)       54         MAXIMUM LIFT HEIGHT (IN.)       86         DIG DEPTH (IN.)       4.2         LIFT CAPACITY TO FULL HEIGHT       1533         AT PIVOT PIN (LBS.)       1,960         SHIPPING WEIGHT (LBS.)       654         BACKHOE MODEL       BBH200         STANDARD BUCKET SIZE (IN.)       12         TYPE       SUBFRAME-MOUNTED, QUICK ATTACH         MAXIMUM DIG DEPTH (IN.)       76         DIG FORCE BUCKET (LBS.)       2050                                                                                                                                                                                                                                                                                                                                                                                                                                                                                                                                                                                                                                                                                                                                                                                                                                                                                                                                                                                                                                                                                                                                                                                                                                                                                                                                                                                                                                                                                                                                               |                         | LIUU                                  |
| 14-X17.5                                                                                                                                                                                                                                                                                                                                                                                                                                                                                                                                                                                                                                                                                                                                                                                                                                                                                                                                                                                                                                                                                                                                                                                                                                                                                                                                                                                                                                                                                                                                                                                                                                                                                                                                                                                                                                                                                                                                                                                                                                                                                                                      |                         | 25Y8 50-1/J                           |
| LOADER MODEL         BBL300           STANDARD BUCKET SIZE (IN.)         54           MAXIMUM LIFT HEIGHT (IN.)         86           DIG DEPTH (IN.)         4.2           LIFT CAPACITY TO FULL HEIGHT         TYPIVOT PIN (LBS.)           AT PIVOT PIN (LBS.)         1533           BREAKOUT FORCE (LBS.)         1,960           SHIPPING WEIGHT (LBS.)         654           BACKHOE MODEL         BBH200           STANDARD BUCKET SIZE (IN.)         12           TYPE         SUBFRAME-MOUNTED, QUICK ATTACH           MAXIMUM DIG DEPTH (IN.)         76           DIG FORCE BUCKET (LBS.)         2050                                                                                                                                                                                                                                                                                                                                                                                                                                                                                                                                                                                                                                                                                                                                                                                                                                                                                                                                                                                                                                                                                                                                                                                                                                                                                                                                                                                                                                                                                                             |                         |                                       |
| STANDARD BUCKET SIZE (IN.)         54           MAXIMUM LIFT HEIGHT (IN.)         86           DIG DEPTH (IN.)         4.2           LIFT CAPACITY TO FULL HEIGHT         1533           BREAKOUT FORCE (LBS.)         1,960           SHIPPING WEIGHT (LBS.)         654           BACKHOE MODEL         BBH200           STANDARD BUCKET SIZE (IN.)         12           TYPE         SUBFRAME-MOUNTED, QUICK ATTACH           MAXIMUM DIG DEPTH (IN.)         76           DIG FORCE BUCKET (LBS.)         2050                                                                                                                                                                                                                                                                                                                                                                                                                                                                                                                                                                                                                                                                                                                                                                                                                                                                                                                                                                                                                                                                                                                                                                                                                                                                                                                                                                                                                                                                                                                                                                                                            |                         |                                       |
| MAXIMUM LIFT HEIGHT (IN.)       86         DIG DEPTH (IN.)       4.2         LIFT CAPACITY TO FULL HEIGHT       TO STANDARD SUCKET SIZE (IN.)         AT PIVOT PIN (LBS.)       1,960         SHIPPING WEIGHT (LBS.)       654         BACKHOE MODEL       BBH200         STANDARD BUCKET SIZE (IN.)       12         TYPE       SUBFRAME-MOUNTED, QUICK ATTACH         MAXIMUM DIG DEPTH (IN.)       76         DIG FORCE BUCKET (LBS.)       2050                                                                                                                                                                                                                                                                                                                                                                                                                                                                                                                                                                                                                                                                                                                                                                                                                                                                                                                                                                                                                                                                                                                                                                                                                                                                                                                                                                                                                                                                                                                                                                                                                                                                           |                         |                                       |
| DIG DEPTH (IN.)       4.2         LIFT CAPACITY TO FULL HEIGHT       1533         BREAKOUT FORCE (LBS.)       1,960         SHIPPING WEIGHT (LBS.)       654         BACKHOE MODEL       BBH200         STANDARD BUCKET SIZE (IN.)       12         TYPE       SUBFRAME-MOUNTED, QUICK ATTACH         MAXIMUM DIG DEPTH (IN.)       76         DIG FORCE BUCKET (LBS.)       2050                                                                                                                                                                                                                                                                                                                                                                                                                                                                                                                                                                                                                                                                                                                                                                                                                                                                                                                                                                                                                                                                                                                                                                                                                                                                                                                                                                                                                                                                                                                                                                                                                                                                                                                                             |                         |                                       |
| LIFT CAPACITY TO FULL HEIGHT         AT PIVOT PIN (LBS.)       1533         BREAKOUT FORCE (LBS.)       1,960         SHIPPING WEIGHT (LBS.)       654         BACKHOE MODEL       BBH200         STANDARD BUCKET SIZE (IN.)       12         TYPE       SUBFRAME-MOUNTED, QUICK ATTACH         MAXIMUM DIG DEPTH (IN.)       76         DIG FORCE BUCKET (LBS.)       2050                                                                                                                                                                                                                                                                                                                                                                                                                                                                                                                                                                                                                                                                                                                                                                                                                                                                                                                                                                                                                                                                                                                                                                                                                                                                                                                                                                                                                                                                                                                                                                                                                                                                                                                                                   |                         |                                       |
| AT PIVOT PIN (LBS.)       1533         BREAKOUT FORCE (LBS.)       1,960         SHIPPING WEIGHT (LBS.)       654         BACKHOE MODEL       BBH200         STANDARD BUCKET SIZE (IN.)       12         TYPE       SUBFRAME-MOUNTED, QUICK ATTACH         MAXIMUM DIG DEPTH (IN.)       76         DIG FORCE BUCKET (LBS.)       2050                                                                                                                                                                                                                                                                                                                                                                                                                                                                                                                                                                                                                                                                                                                                                                                                                                                                                                                                                                                                                                                                                                                                                                                                                                                                                                                                                                                                                                                                                                                                                                                                                                                                                                                                                                                        |                         | 4.L                                   |
| BREAKOUT FORCE (LBS.)         1,960           SHIPPING WEIGHT (LBS.)         654           BACKHOE MODEL         BBH200           STANDARD BUCKET SIZE (IN.)         12           TYPE         SUBFRAME-MOUNTED, QUICK ATTACH           MAXIMUM DIG DEPTH (IN.)         76           DIG FORCE BUCKET (LBS.)         2050                                                                                                                                                                                                                                                                                                                                                                                                                                                                                                                                                                                                                                                                                                                                                                                                                                                                                                                                                                                                                                                                                                                                                                                                                                                                                                                                                                                                                                                                                                                                                                                                                                                                                                                                                                                                     |                         | 1522                                  |
| SHIPPING WEIGHT (LBS.)  BACKHOE MODEL STANDARD BUCKET SIZE (IN.)  TYPE SUBFRAME-MOUNTED, QUICK ATTACH MAXIMUM DIG DEPTH (IN.)  DIG FORCE BUCKET (LBS.)  654  BH200  SUBFRAME-MOUNTED. 76  2050                                                                                                                                                                                                                                                                                                                                                                                                                                                                                                                                                                                                                                                                                                                                                                                                                                                                                                                                                                                                                                                                                                                                                                                                                                                                                                                                                                                                                                                                                                                                                                                                                                                                                                                                                                                                                                                                                                                                |                         |                                       |
| BACKHOE MODELBBH200STANDARD BUCKET SIZE (IN.)12TYPESUBFRAME-MOUNTED, QUICK ATTACHMAXIMUM DIG DEPTH (IN.)76DIG FORCE BUCKET (LBS.)2050                                                                                                                                                                                                                                                                                                                                                                                                                                                                                                                                                                                                                                                                                                                                                                                                                                                                                                                                                                                                                                                                                                                                                                                                                                                                                                                                                                                                                                                                                                                                                                                                                                                                                                                                                                                                                                                                                                                                                                                         |                         | · · · · · · · · · · · · · · · · · · · |
| STANDARD BUCKET SIZE (IN.)  TYPE  MAXIMUM DIG DEPTH (IN.)  DIG FORCE BUCKET (LBS.)  12  SUBFRAME-MOUNTED, QUICK ATTACH  76  2050                                                                                                                                                                                                                                                                                                                                                                                                                                                                                                                                                                                                                                                                                                                                                                                                                                                                                                                                                                                                                                                                                                                                                                                                                                                                                                                                                                                                                                                                                                                                                                                                                                                                                                                                                                                                                                                                                                                                                                                              |                         |                                       |
| TYPE SUBFRAME-MOUNTED, QUICK ATTACH  MAXIMUM DIG DEPTH (IN.) 76  DIG FORCE BUCKET (LBS.) 2050                                                                                                                                                                                                                                                                                                                                                                                                                                                                                                                                                                                                                                                                                                                                                                                                                                                                                                                                                                                                                                                                                                                                                                                                                                                                                                                                                                                                                                                                                                                                                                                                                                                                                                                                                                                                                                                                                                                                                                                                                                 |                         |                                       |
| MAXIMUM DIG DEPTH (IN.) 76 DIG FORCE BUCKET (LBS.) 2050                                                                                                                                                                                                                                                                                                                                                                                                                                                                                                                                                                                                                                                                                                                                                                                                                                                                                                                                                                                                                                                                                                                                                                                                                                                                                                                                                                                                                                                                                                                                                                                                                                                                                                                                                                                                                                                                                                                                                                                                                                                                       |                         |                                       |
| DIG FORCE BUCKET (LBS.) 2050                                                                                                                                                                                                                                                                                                                                                                                                                                                                                                                                                                                                                                                                                                                                                                                                                                                                                                                                                                                                                                                                                                                                                                                                                                                                                                                                                                                                                                                                                                                                                                                                                                                                                                                                                                                                                                                                                                                                                                                                                                                                                                  |                         |                                       |
|                                                                                                                                                                                                                                                                                                                                                                                                                                                                                                                                                                                                                                                                                                                                                                                                                                                                                                                                                                                                                                                                                                                                                                                                                                                                                                                                                                                                                                                                                                                                                                                                                                                                                                                                                                                                                                                                                                                                                                                                                                                                                                                               |                         |                                       |
| OHIFFEING WELIGHT (EDG.)                                                                                                                                                                                                                                                                                                                                                                                                                                                                                                                                                                                                                                                                                                                                                                                                                                                                                                                                                                                                                                                                                                                                                                                                                                                                                                                                                                                                                                                                                                                                                                                                                                                                                                                                                                                                                                                                                                                                                                                                                                                                                                      |                         |                                       |
|                                                                                                                                                                                                                                                                                                                                                                                                                                                                                                                                                                                                                                                                                                                                                                                                                                                                                                                                                                                                                                                                                                                                                                                                                                                                                                                                                                                                                                                                                                                                                                                                                                                                                                                                                                                                                                                                                                                                                                                                                                                                                                                               | SILL LING WETOLL (FD3.) | OLI                                   |